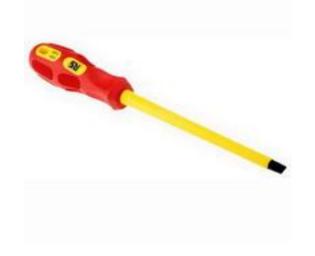

#### Datasheet

RS Pro 175 mm Chrome Vanadium Steel Insulated Screwdriver, Flat 8 mm Tip, Bi-material RS Stock No: 499-2492

#### **Product Details**

RS Pro insulated screwdriver is made of chrome vanadium steel and has 175 mm flat tip. The insulated VDE screwdriver is suitable for safe working on live equipment at up to 1000 V ac.

#### **Features and Benefits**

- Ergonomically handled screwdrivers to VDE 0680/2
- Shafts are hardened and blackened chrome-vanadium steel
- Comes in black oxidised blade finish
- 175 mm long blade
- Bi-material construction