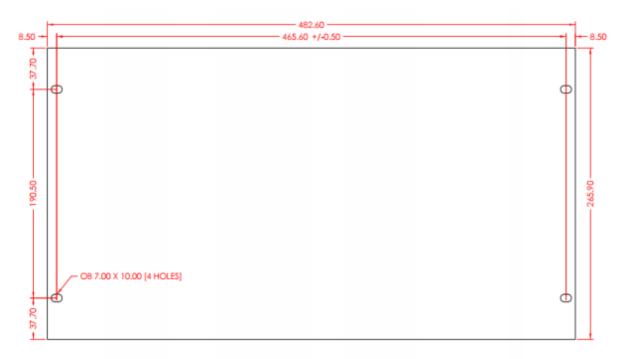

#### **Mechanical Specifications**

| Dimensions | 482.6 x 265.9mm |  |
|------------|-----------------|--|
| Length     | 482.6mm         |  |
| Width      | 265.9mm         |  |

## Dimension Drawings / Assembly Diagrams / Illustrations

STOCK NO. 439-3182