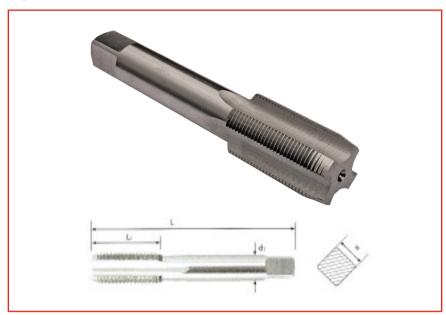

## Datasheet RS Pro Taps Metric Fine Straight Flute: Second Cutting

RS Stock No: 522-7604

## **Specifications:**

Taps Metric Fine Straight Flute Second Style Suitable for hand and machine tapping of through holes Manufactured to ISO 529 Tolerance Class 2 for 6H fit Silver finish

| RS       | Manufacturers | Size | d1   | L1   | L    | а    |
|----------|---------------|------|------|------|------|------|
| Code     | Code          |      | (mm) | (mm) | (mm) | (mm) |
| 522-7604 | 21-505-727    | M12  | 8.9  | 29   | 88   | 7    |

| RS       | Size | Pitch | Major    | Minor    | Thread | Tapping | Clearance |
|----------|------|-------|----------|----------|--------|---------|-----------|
| Code     |      | (mm)  | Dia (mm) | Dia (mm) | Depth  | Drill   | Drill     |
| 522-7604 | M12  | 1.50  | 12.00    | 10.160   | 0.920  | 10.5    | 12.2      |