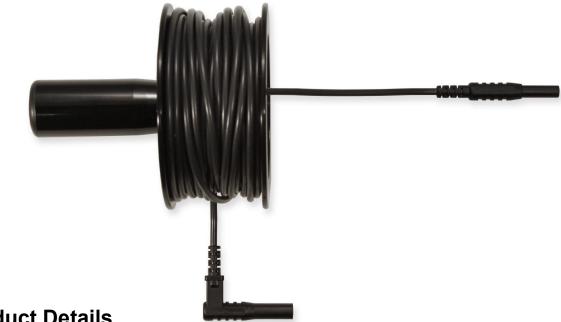

## **Product Details**

**12Mtr Test Lead Extension Reel.** 

This handy cable reel contains 12 metres of high quality double insulated silicone cable, with a contrasting coloured inner skin which acts as a wear and damage indicator.

The cable terminates, one end, in a 4mm socket compatible with all standard 4mm plugs the other end is terminated in a 4mm right angled plug.