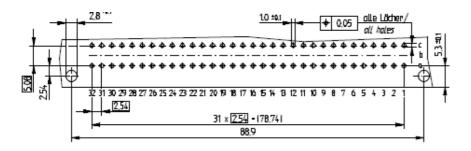

## RS 64 Way 2.54mm Pitch, Type B Class C1, 2 Row a/b, Right Angle DIN 41612 Connector, Plug, Solder

**RS Stock number <u>508-3050</u>** 