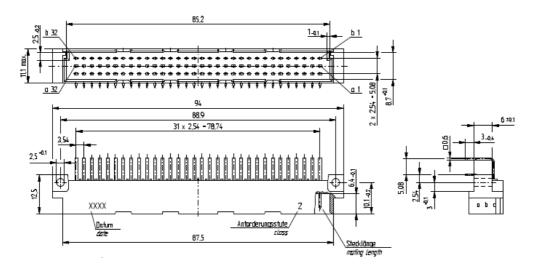

## RS 64 Way 2.54mm Pitch, Type B Class C1, 2 Row a/b, Right Angle DIN 41612 Connector, Plug, Solder

**RS Stock number <u>508-3050</u>** 