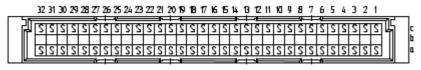

## RS 64 Way 2.54mm Pitch, Type B Class C1, 2 Row a/b, Right Angle DIN 41612 Connector, Plug, Solder

**RS Stock number <u>508-3050</u>** 