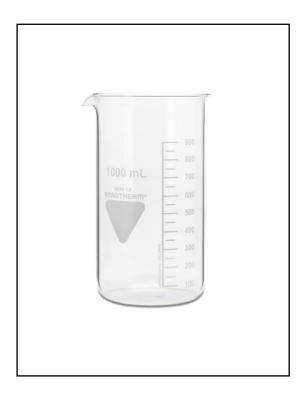

# RS PRO Beaker 1000ml, tall form, borosilicate glass 3.3

RS Stock No.: 2519333

RS Professionally Approved Products bring to you professional quality parts across all product categories. Our product range has been tested by engineers and provides a comparable quality to the

#### **FEATURES**

- Features approx. white graduations
- Tall form design, featuring a pouring spout.
- Manufactured from borosilicate glass 3.3
- Resistant to heat, temperature changes and chemicals

#### **Product Description**

- Beakers are an everyday essential for a wide range of applications.
- Universally usable for collecting, preparing, mixing, and heating solutions.
- Easy filling via the large opening.
- Manufactured from borosilicate glass 3.3.