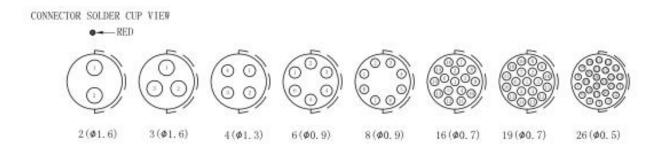

#### **General Specifications**

| Number of Contacts | 2                                                       |  |  |  |  |
|--------------------|---------------------------------------------------------|--|--|--|--|
| Housing Material   | Chrome Plated Brass                                     |  |  |  |  |
| Contact Material   | Brass                                                   |  |  |  |  |
| Contact Plating    | Gold                                                    |  |  |  |  |
| Contact Gender     | Female                                                  |  |  |  |  |
| Mating Type        | Cable Mount                                             |  |  |  |  |
| Body Orientation   | Straight                                                |  |  |  |  |
| Contact Carrier    | PPS                                                     |  |  |  |  |
| Mating Cycles      | >5,000                                                  |  |  |  |  |
| Colour             | Natural                                                 |  |  |  |  |
| Application        | Instrumentation, Process control, Robotics, Assembly    |  |  |  |  |
|                    | lines and manufacturing, Factory automation, Industrial |  |  |  |  |
|                    | production and automation, Medical devices              |  |  |  |  |