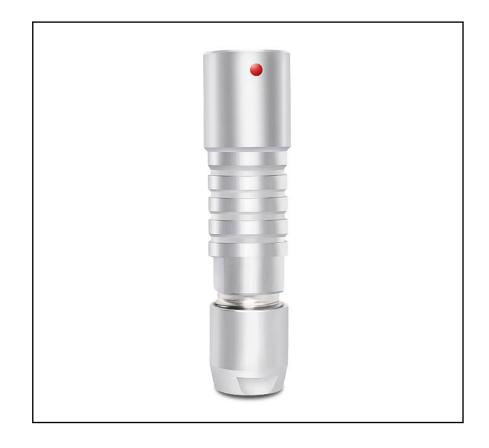

# **Features**

- Push-pull latching system
- Chrome plated Brass
- IP68
- 360° Screening for full EMC shielding

#### **Product Description**

RS Pro's range of waterproof Chrome plated Brass push-pull locking connectors offer exceptional quality that is found in many cutting-edge connectors, including an IP68 rating and full 360° EMC shielding with a high mating life. As has become standard within the RS Pro brand you can expect high quality products but at a reasonable price. These connectors are ideal for use in medical devices, testing equipment, audio equipment and other high-end applications.