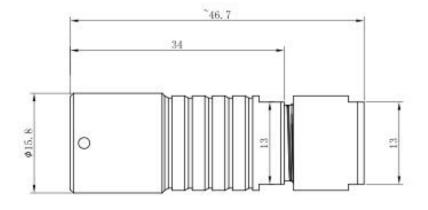

### **Mechanical Specifications**

| Connector Size       | 2F          |
|----------------------|-------------|
| Termination Method   | Solder      |
| Mounting Type        | Panel Mount |
| Cable Outer Diameter | 6.7         |