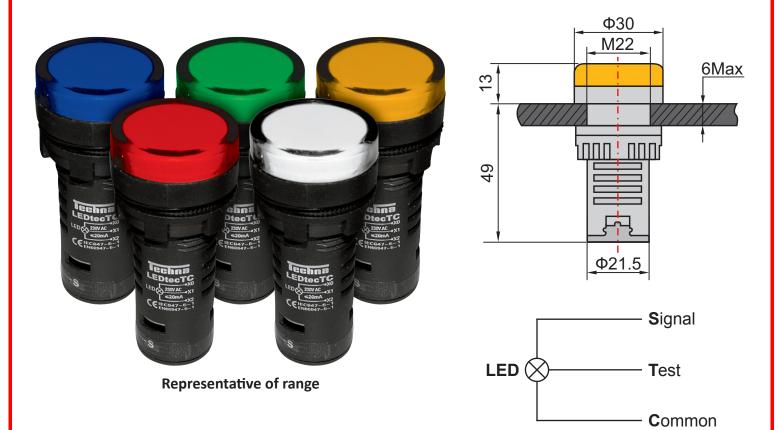

## **Technical Specification**

| Colour                                | Yellow                 |
|---------------------------------------|------------------------|
| Nominal Voltage (V <sub>n</sub> )     | 110V ac/dc             |
| Operating Voltage Range               | V <sub>n</sub> +/- 15% |
| Frequency (ac)                        | 50 - 60Hz              |
| Insulation Resistance                 | ≥ 2MΩ                  |
| Insulation Withstand                  | 2.5kVac, 1 minute      |
| Current Draw                          | ≤ 20mA                 |
| IP Rating (from front, panel mounted) | IP65                   |
| Brightness                            | ≥ 60 cd/m³             |
| Operational Life                      | 30,000 hours           |
| Relative Humidity                     | ≤ 98%                  |
| Operating Temperature Range           | -25°C to +55°C         |
|                                       |                        |