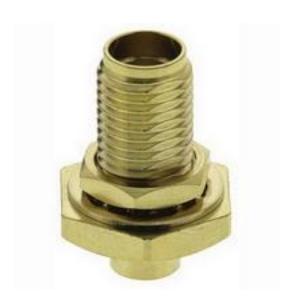

# RS Pro Straight Panel Mount Bulkhead Fitting SMA Connector, jack, Solder Termination RG402

RS Stock No: 546-3147

#### **Product Details**

RS Pro straight panel mount bulkhead fitting SMA connector features gold plating contact. This female connector is suitable use with semi-rigid and flexible coaxial cable. It is designed to provide high frequency performance at high power ratings in small diameters. It is also suitable for design and development work and where large quantity usage requires repeatability in performance.