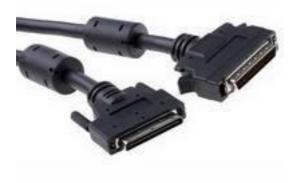

#### **Product Details**

RS Pro cable assembly has a male SCSI V connector on end and a male SCSI II connector on the other end. This 1 m long cable assembly is fully mounted and shielded to resist RFI/EMI interference. It offers secure installation using thumbscrew.

#### **Features and Benefits**

- Fully ŵoulded aŶd 666% shielded
- Thuŵ d'sĐrew seĐuriŶg
- Male/ŵale
- б.б ŵ loŶg

# ENGLISH

| Specifications:<br>Cable Type | SCSI Cable Assembly |
|-------------------------------|---------------------|
| Connector A Gender            | Male                |
| Connector A Type              | SCSI V              |
| Connector A                   | Male SCSI V         |
| Connector B Gender            | Male                |
| Connector B Type              | SCSI II             |
| Connector B                   | Male SCSI II        |
| Fastener Type                 | Thumb Screw         |
| Length                        | 1 m                 |
| Outer Sheath Material         | PVC                 |
| Sheath Colour                 | Black               |