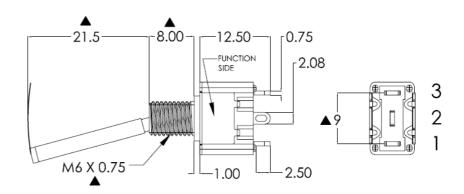

## Dimensions – inch mm

| Model<br>No.   | POS.1     | POS.2 | POS.3     |
|----------------|-----------|-------|-----------|
|                | <b>7</b>  | -     | •         |
| 1FS2           | ON        | NONE  | MOM       |
| Term.<br>Comm. | 2-3       | N/A   | 2-1       |
| SCHEMATIC      | 2 Comm. 3 |       | 2 Comm. 3 |