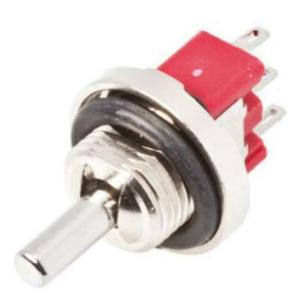

## **Sealed Miniature Toggle Switch**

RS Stock number 734-7006

**Specifications:** 

MECHANICAL LIFE: 20,000 make-and-break cycles.

CONTACT RESISTANCE:  $10m\Omega$  max. Initial @ 2-4VDC 100mA

for both silver and gold plated contacts.

INSULATION RESISTANCE:  $500V 500M\Omega min.$ 

DIELECTRIC STRENGTH: 1,000Vrms min. @ sea level.

OPERATING TEMPERATURE: -30°C to 85°C.

CASE: Dially phthalate (DAP) UL94v-0)

ACTUATOR: Brass, chrome plated Bushing: Brass, nickel plated

Housing: Stainless steel

CONTACT/TERMINAL: Silver or gold plated

Switch Support: Brass, tin plated

RoHS: 2002/95/EC