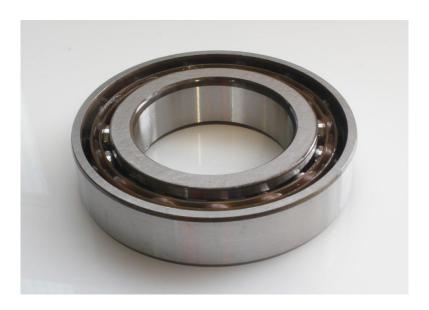

# **RS PRO Angular Contact**

Stock No. 2058766

## **Technical Specifications:**

| ld (mm)    | 30    |
|------------|-------|
| Od (mm)    | 72    |
| Width (mm) | 19    |
| Material   | Steel |

#### **Features & Benefits:**

Angular contact ball bearings come with a 40° contact angle. The large contact angle accommodates moderate to large axial loads as well as light to moderate radial loads, will only allow an axial load in 1 direction, to accommodate axial loads in various directions the bearings can be paired. Typical mounting combinations include DB (Back to back), DF (Face to face) and DT (Tandem).