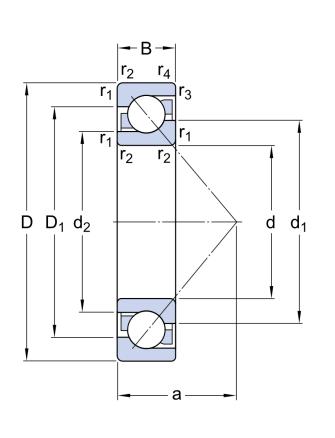

#### **Dimensional line drawings**

D

d

В

d₁

 $d_2$ 

 $D_1$ 

a

r<sub>1,2</sub>

 $r_{3,4}$ 

30 mm

72 mm

19 mm

≈ 46.5

mm

≈ 37.9

mm

mm

≈ 56.6

31 mm

min.

1.1 mm

min.

0.6 mm