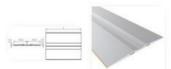

## RS PRO Parking Rail Low / Low (Set)

Stock No: 2500410, 2500411, 2500412

Model

Low / low, for heavy weights

Description

For precise positioning of dollys or material trolleys, suitable for different wheel diameters, no brakes needed;

self-adhesive, for tool-free assembly, no screwing required, immediately ready for use

Material

Aluminum

Delivery Countries Worldwide

**Fastening** 

Self-adhesive surface on the backside

Pack Quantity

1 set (= 2 pieces)

Surface

Plain

| Teil-Nr. | L<br>(mm) | Weight<br>(g) |
|----------|-----------|---------------|
| 2500410  | 400.0     | 520.0         |
| 2500411  | -         | 1060.0        |
| 2500412  | -         | 1580.0        |