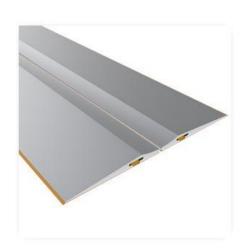

## RS PRO Parking Rail Low / Low (Set)

Stock No: 2500410, 2500411, 2500412

Model

Low / low, for heavy weights

Description

For precise positioning of dollys or material trolleys, suitable for different wheel diameters, no brakes needed;

self-adhesive, for tool-free assembly, no screwing required, immediately ready for use

Material

Aluminum

Delivery Countries Worldwide

**Fastening** 

Self-adhesive surface on the backside

Pack Quantity

1 set (= 2 pieces)

Surface

Plain

| Teil-Nr. | L<br>(mm) | Weight<br>(g) |
|----------|-----------|---------------|
| 2500410  | 400.0     | 520.0         |
| 2500411  | -         | 1060.0        |
| 2500412  | -         | 1580.0        |