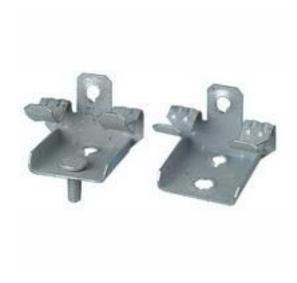

# RS Pro Steel Girder Suspension Clip & Hanger, 8 to 14 mm

RS Stock No: 290-950

#### **Product Details**

RS Pro girder suspension clip and hanger supports flange with thickness of 8 to 14 mm. The suspension clip and hanger made of steel, can withstand a maximum load of 45 kg.

#### **Features and Benefits**

- 8 to 14 mm flange thickness
- Withstands 45 kg load
- Steel construction