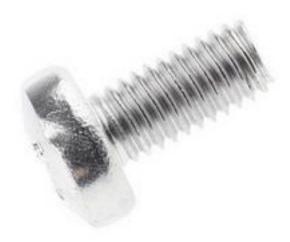

# RS Pro Plain Stainless Steel Pan Head Machine Screws, M6 x 12mm

RS Stock No: 190-591

#### **Product Details**

RS Pro machine screw measuring M6 x 12 mm, is made of A4 grade plain stainless steel material. This pan head screw is fully threaded and it can be used in pre-tapped holes or can be used with conforming nuts and washers in through holes. The machine screw is designed to give you ease of assembly. It is suitable for use in light engineering, domestic appliances and electronics applications. This machine screw meets DIN 7985 standards.