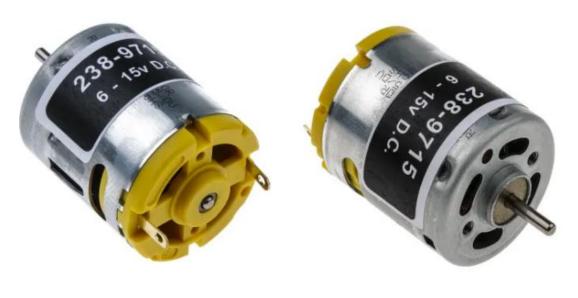

# RS PRO DC Motor, 5.75 W, 6 → 15 V dc, 64.2 gcm, 8768 rpm, 2.31mm Shaft Diameter

RS Stock No.: 238-9715

RS Professionally Approved Products bring to you professional quality parts across all product categories. Our product range has been tested by engineers and provides a comparable quality to the leading brands without paying a premium price.

## **Product Description**

The RS PRO DC Motor are a range of motors that feature a variety of high power motors, essential for a variation in speed torque, motor speed and voltage. A durable construction ensures the application will perform to a high standard