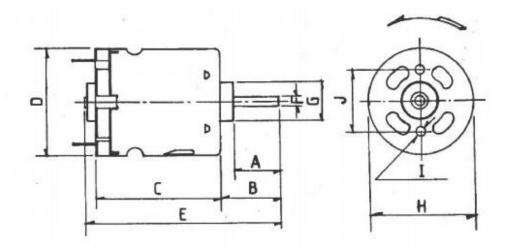

# **Mechanical Specifications**

| Shaft Diameter    | 2.31mm                  |
|-------------------|-------------------------|
| Core Construction | Iron Core               |
| Dimensions        | 27.63mm (Dia.) x 32.5mm |
| Length            | 32.5mm                  |
| Width             | 27.63mm                 |
| Weight            | 51g                     |

# **Approvals**

| Compliance/Certifications | RoHS |
|---------------------------|------|

| Dimensions | Α   | В    | С    | D     | E  | F     | G  | Н    | 1    | J  |
|------------|-----|------|------|-------|----|-------|----|------|------|----|
| mm         | 8.2 | 11.5 | 32.5 | 27.63 | 47 | 2.305 | 10 | 27.5 | M2.6 | 16 |