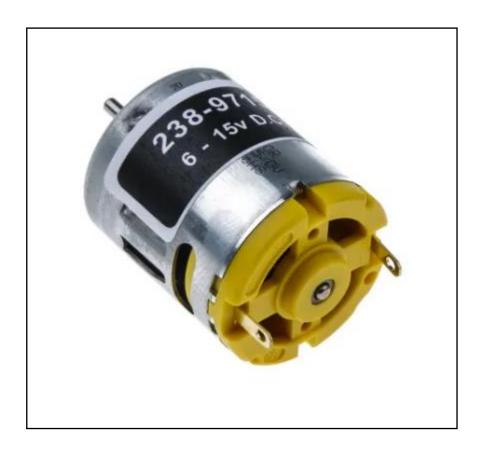

# RS PRO DC Motor, 5.75 W, 6 → 15 V dc, 64.2 gcm, 8768 rpm, 2.31mm Shaft Diameter

RS Stock No.: 238-9715

RS Professionally Approved Products bring to you professional quality parts across all product categories. Our product range has been tested by engineers and provides a comparable quality to the leading brands without paying a premium price.

## **Product Description**

The RS PRO DC Motor are a range of motors that feature a variety of high power motors, essential for a variation in speed torque, motor speed and voltage. A durable construction ensures the application will perform to a high standard