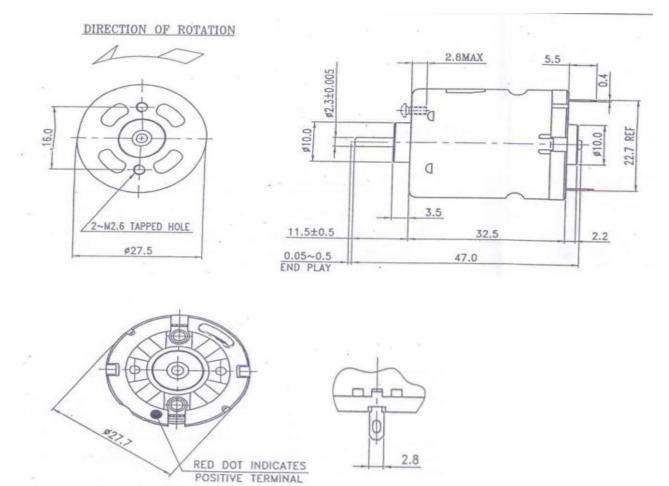

# **Mechanical Specifications**

| Shaft Diameter    | 2.31mm                  |
|-------------------|-------------------------|
| Core Construction | Iron Core               |
| Dimensions        | 27.63mm (Dia.) x 32.5mm |
| Length            | 32.5mm                  |
| Width             | 27.63mm                 |
| Weight            | 51g                     |

# **Approvals**

| Compliance/Certifications | RoHS |
|---------------------------|------|

| Dimensions | Α   | В    | С    | D     | E  | F     | G  | Н    | 1    | J  |
|------------|-----|------|------|-------|----|-------|----|------|------|----|
| mm         | 8.2 | 11.5 | 32.5 | 27.63 | 47 | 2.305 | 10 | 27.5 | M2.6 | 16 |