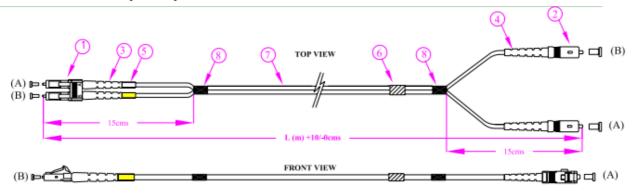

## **Dimensions: (mm)**

Connector: SC Clips shall be mounted to the connector to make it duplex.

Coiling Diameter: Coiling Diameter of the patchcord shall be greater than 200mm

|  | Id No. | Description                   | Ea  |
|--|--------|-------------------------------|-----|
|  | 1.     | LC Connector                  | 2   |
|  | 2.     | SC Connector                  | 2   |
|  | 3.     | LC Boots                      | 2   |
|  | 4.     | SC Boots                      | 2   |
|  | 5.     | LC Heat Shrink (Yellow+White) | 1+1 |
|  | 6.     | Identification Label          | 1   |
|  | 7.     | 1.6mm Duplex Cable (L m)      | 1   |
|  | 8.     | Black Tape                    | 2   |