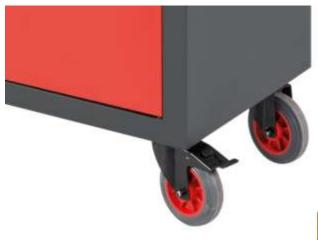

The lockable roller cabinet is constructed from durable sheet steel, with an electrostatic powder coating for a scratch-proof matte finish. It also features heavy-duty oil proof wheels, ensuring a tough unit ideal for challenging environments.

You can depend on this robust mobile tool cabinet. With an ergonomic handle, 2 fixed and 2 swivel wheels, ease of mobility is assured, and the storage options outmatch almost any conventional toolbox or tool chest.

#### **Features and Benefits**

- 6 drawer mobile tool cabinet with extra space
- · Lockable side compartment, perfect for larger items
- Each drawer can take multiple XPE foam tool modules for a tailored tool layout
- Central locking mechanism for added security
- · Smart lock on every draw keeps drawers closed avoiding accidental opening
- Low friction ball bearing slides for a smooth and durable mechanism
- Fully extending drawers
- Heavy duty oil proof wheels, 2 fixed, 2 swivel (1 with lock)
- Oil-treated multiplex wood worktop