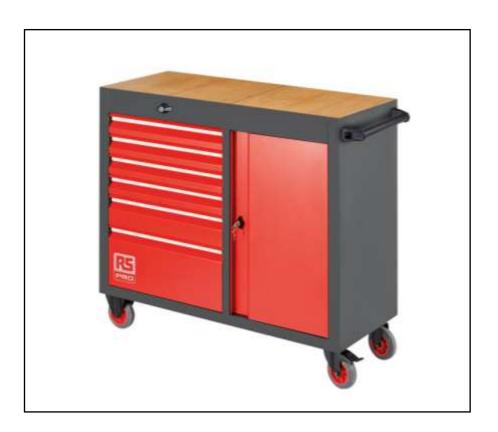

# RS PRO 6 Drawer Heavy Duty Tool Cabinet (wood worktop)

RS Stock No.: 2555031

RS Professionally Approved Products bring to you professional quality parts across all product categories. Our product range has been tested by engineers and provides a comparable quality to the leading brands without paying a premium price.

#### **Product Description**

From RS PRO, this heavy duty 4-wheeled tool cabinet is a robust and versatile solution for mobile tool storage. With 6 drawers, including 2 deep-set base drawers, and a lockable side compartment for those larger items, there's plenty of storage space to organise a combination of tools and accessories. The drawers are also fully extending, for quick and convenient access, and feature individual smart locks to prevent accidental opening.

It also features a high-quality oil-treated multiplex wood worktop area, which is perfect for use as a temporary work surface. There is also a side section with two compartments, featuring a lockable door, suitable for storing a range of tools and items.

You can depend on this robust mobile tool cabinet. With an ergonomic handle, 2 fixed and 2 swivel wheels, ease of mobility is assured, and the storage options outmatch almost any conventional toolbox or tool chest.