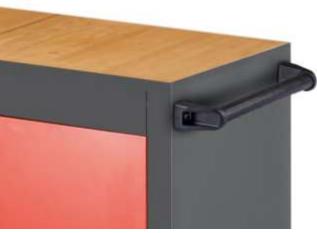

It also features a high-quality oil-treated multiplex wood worktop area, which is perfect for use as a temporary work surface. There is also a side section with two compartments, featuring a lockable door, suitable for storing a range of tools and items.

You can depend on this robust mobile tool cabinet. With an ergonomic handle, 2 fixed and 2 swivel wheels, ease of mobility is assured, and the storage options outmatch almost any conventional toolbox or tool chest.