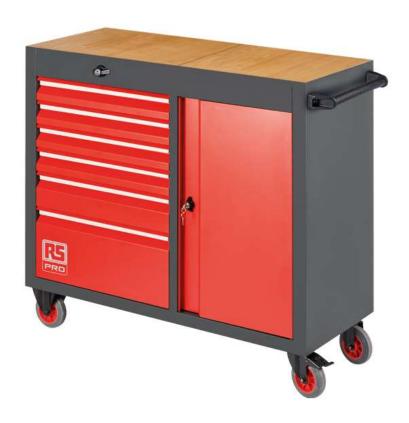

# RS PRO 6 Drawer Heavy Duty Tool Cabinet (wood worktop)

RS Stock No.: 2555031

RS Professionally Approved Products bring to you professional quality parts across all product categories. Our product range has been tested by engineers and provides a comparable quality to the leading brands without paying a premium price.

#### **Product Description**

From RS PRO, this heavy duty 4-wheeled tool cabinet is a robust and versatile solution for mobile tool storage. With 6 drawers, including 2 deep-set base drawers, and a lockable side compartment for those larger items, there's plenty of storage space to organise a combination of tools and accessories. The drawers are also fully extending, for quick and convenient access, and feature individual smart locks to prevent accidental opening.

It also features a high-quality oil-treated multiplex wood worktop area, which is perfect for use as a temporary work surface. There is also a side section with two compartments, featuring a lockable door, suitable for storing a range of tools and items.

You can depend on this robust mobile tool cabinet. With an ergonomic handle, 2 fixed and 2 swivel wheels, ease of mobility is assured, and the storage options outmatch almost any conventional toolbox or tool chest.