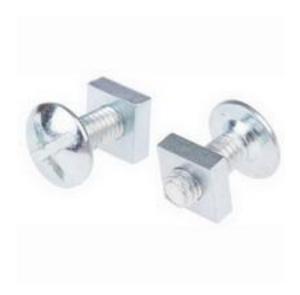

## RS Pro Bright Zinc Plated Steel Roofing Bolt, M6 x 16mm

RS Stock No: 277-610

#### **Product Details**

RS Pro roofing bolt made of mild steel is bright zinc plated for corrosion resistance. This roofing bolt has a cross-slotted mushroom head for easy handling. The bolt measures 16 mm long and has M6 threading for a tight fastening. It is supplied with appropriate square nut.

#### **Features and Benefits**

- · Cross-slot mushroom headed roofing bolts
- supplied with appropriate square nuts
- Bright zinc plated mild steel construction