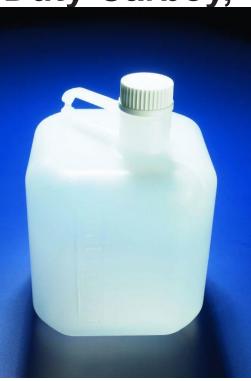

## Datasheet RS PRO Heavy-Duty Carboy, 10L

Stock No: 2012470

Features & Benefits:

• Squat-form for stability on shelves, benchtop and transit

- Moulded handle for safe and secure carrying
- Good general chemical resistance

Moulded graduations allowing quick and easy volume assessment

Autoclavable for easy cleaning and sterilisation

• Suitable for food contact application in accordance with EU and US FDA regulations

| Width mm  | 280 |
|-----------|-----|
| Height mm | 360 |

EU10/2011 / FDA CRF21 177