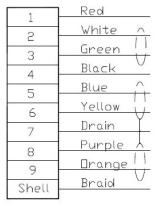

IP67 USB-A 3.0 – Plastic Cable Mount plug with 2m Cable



The RS PRO series of waterproof plastic USB-A connectors are a range of ruggedised IP67 connectors designed to be used outdoors or in harsher industrial environments. Designed to fit panel cut outs of 20.75mm the plastic USB-A series also comes with rear potting on the panel mount connectors. This ensures your panel is still sealed to an IP67 rating even when the connector is unmated, and the sealing cap is not connected. The threaded mating allows for a secure connection while the Gold-plated contacts and USB Version 3.0 ensures 5Gbps data speeds.

## **Features & Benefits:**

- PA66 Housing
- IP67
- Threaded Mating
- USB-A 3.0
- Speeds up to 5Gbps

## **Quality Standards**







## **Dimensional line drawings**

### 231-7889





Wiring Diagram