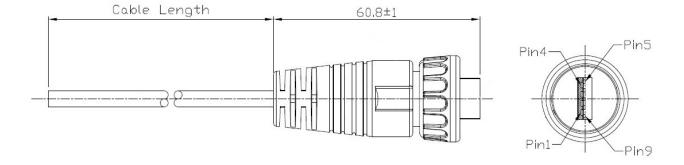

O IP67 USB-A 3.0 – Plastic Cable Mount plug with 2m Cable



The RS PRO series of waterproof plastic USB-A connectors are a range of ruggedised IP67 connectors designed to be used outdoors or in harsher industrial environments. Designed to fit panel cut outs of 20.75mm the plastic USB-A series also comes with rear potting on the panel mount connectors. This ensures your panel is still sealed to an IP67 rating even when the connector is unmated, and the sealing cap is not connected. The threaded mating allows for a secure connection while the Gold-plated contacts and USB Version 3.0 ensures 5Gbps data speeds.

## **Features & Benefits:**

- PA66 Housing
- IP67
- Threaded Mating
- USB-A 3.0
- Speeds up to 5Gbps

## **Quality Standards**







## **Dimensional line drawings**

### 231-7889





Wiring Diagram