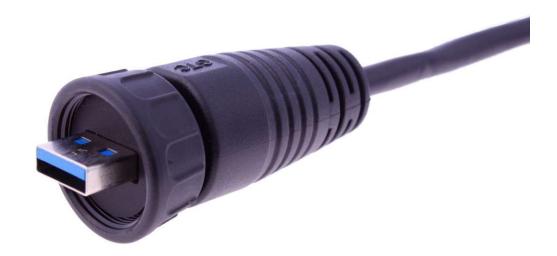

# RS PRO IP67 USB-A 3.0 – Plastic Cable Mount plug with 2m Cable

The RS PRO series of waterproof plastic USB-A connectors are a range of ruggedised IP67 connectors designed to be used outdoors or in harsher industrial environments. Designed to fit panel cut outs of 20.75mm the plastic USB-A series also comes with rear potting on the panel mount connectors. This ensures your panel is still sealed to an IP67 rating even when the connector is unmated, and the sealing cap is not connected. The threaded mating allows for a secure connection while the Gold-plated contacts and USB Version 3.0 ensures 5Gbps data speeds.

## **Features & Benefits:**

- PA66 Housing
- IP67
- Threaded Mating
- USB-A 3.0
- Speeds up to 5Gbps