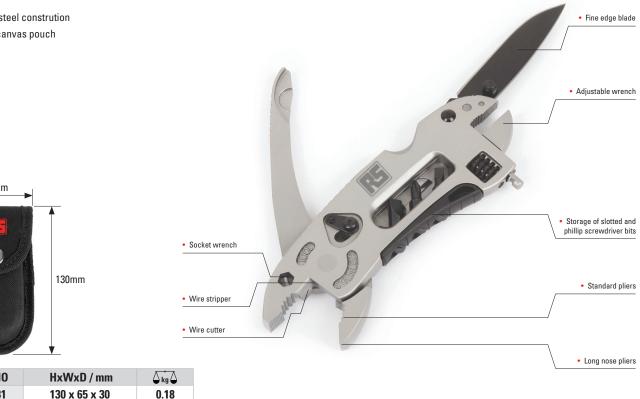

#### 789-4631 **8 IN 1 MULTI FUNCTION TOOL**

- Stainless steel constrution
- Includes canvas pouch

| CODE NO  | HxWxD / mm    |      |
|----------|---------------|------|
| 789-4631 | 130 x 65 x 30 | 0.18 |
|          |               |      |