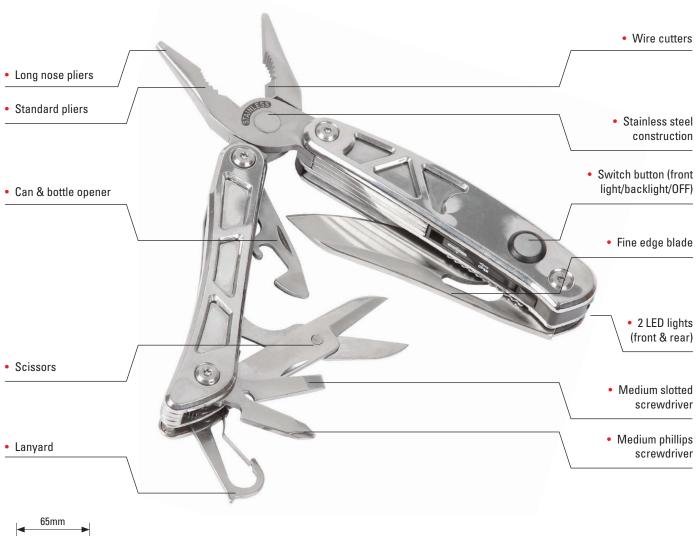

### 789-4625 11 IN 1 MULTI TOOL WITH LED FLASHLIGHT

- Stainless steel construction
- Includes canvas pouch

0.29