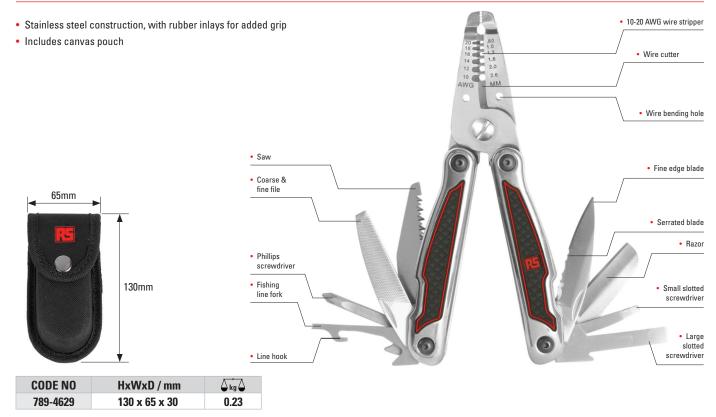

### 789-4629 Electricians multi tool

#### 789-4638 8 IN 1 MULTI FUNCTION SNIPS

· Stainless steel construction, with rubber inlays for added grip • Includes canvas pouch Snippers • Saw 0 65mm • Coarse & fine file No. • Fine egde blade Large slotted • Phillips screwdriver screwdriver Small slotted 130mm screwdriver **CODE NO** HxWxD / mm 789-4638 130 x 65 x 30 0.23