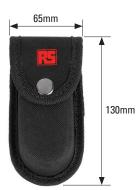

#### 789-4613 15 IN 1 MULTI TOOL

• Aluminium construction

Includes canvas pouch

# **MULTI TOOLS**

| CODE NO  | HxWxD / mm    |      |
|----------|---------------|------|
| 789-4613 | 130 x 65 x 30 | 0.27 |