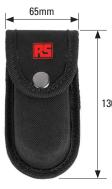

#### 789-4631 **8 IN 1 MULTI FUNCTION TOOL**

- Stainless steel constrution
- Includes canvas pouch

| CODE NO  | HxWxD / mm    |      |
|----------|---------------|------|
| 789-4631 | 130 x 65 x 30 | 0.18 |
|          |               |      |