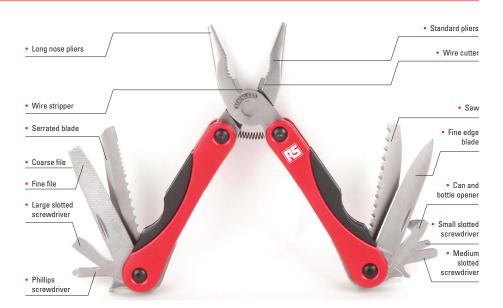

# Multi Tools

.80

1.3

1.6

2.0

2.6

MM

16

14

12

10

AWG



## **MULTI TOOLS**

- 11 in 1 Multi Tool with LED Flashlight
- 15 in 1 Multi Tool
- 8 in 1 Multi Function Tool
- Electricians Multi Tool
- 8 in 1 Multi Function Snips



### 789-4625 11 IN 1 MULTI TOOL WITH LED FLASHLIGHT

- Stainless steel construction
- Includes canvas pouch





0.29







#### 789-4613 15 IN 1 MULTI TOOL

• Aluminium construction

Includes canvas pouch

# **MULTI TOOLS**



| CODE NO  | HxWxD / mm    |      |
|----------|---------------|------|
| 789-4613 | 130 x 65 x 30 | 0.27 |



#### 789-4631 **8 IN 1 MULTI FUNCTION TOOL**

- Stainless steel constrution
- Includes canvas pouch



| CODE NO  | HxWxD / mm    |      |
|----------|---------------|------|
| 789-4631 | 130 x 65 x 30 | 0.18 |
|          |               |      |





# **MULTI TOOLS**

### 789-4629 Electricians multi tool



#### 789-4638 8 IN 1 MULTI FUNCTION SNIPS

· Stainless steel construction, with rubber inlays for added grip • Includes canvas pouch Snippers • Saw 0 65mm • Coarse & fine file No. • Fine egde blade Large slotted • Phillips screwdriver screwdriver Small slotted 130mm screwdriver **CODE NO** HxWxD / mm 789-4638 130 x 65 x 30 0.23