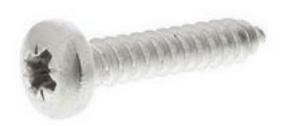

#### **Product Details**

RS Pro self-tapping screw measuring No. 10 x 1 in, is made of type 304 S15 A2 grade 18//8 stainless steel with plain finish. This pan head screw features pozidriv type drive.

## **Specifications:**

| Drive Type           | Pozidriv        |
|----------------------|-----------------|
| Finish               | Plain           |
| Head Shape           | Pan             |
| Material             | Stainless Steel |
| Length Metric        | 25 mm           |
| Length Imperial      | 1 in            |
| Stainless Steel Type | 304 (A2)        |
| Thread Size (UTS)    | #10             |
| Head Diameter        | 9.5 mm          |
| Head Height          | 3.55 mm         |
| Point Style          | Cone            |
| Specification        | DIN 7981C       |
|                      |                 |