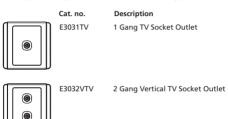

# Schneider Belectric

Application Guide TV Socket Outlet

**CAT. NO.** E3031TV E3032VTV

**NEO C-Metro** 

Thank you for using **Schneider Electric** NEO C-Metro TV Socket Outlet. To ensure proper application of our product, please read the following information before installation and use.

This application guide applies to the following products:



### **FEATURES**

- 1. Trendy and distinctive faceplate.
- Slim and stylish flush plate finishes with cross-type structural support to provide extra rigidity to flush plate.

## SPECIFICATIONS

Load Resistance : 75 OHM.

Dimension : 87mm X 87mm

Mounting Centre: 60.3mm Compliance: BS 3041

#### MOUNTING INSTRUCTION

Please refer to the following diagram for proper installation of the faceplate and surround.



#### Remark:

For surround mounting, align the clip locks on the faceplate and press firmly on the surround. Complete engagement of the clip locks is indicated by a clear "click" sound.

#### IMPORTANT NOTE

Please check your local wiring regulation before actual installation

### WIRING DIAGRAM