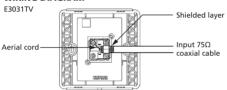

ore installation and use.

This application guide applies to the following products:



### **FEATURES**

- 1. Trendy and distinctive faceplate.
- Slim and stylish flush plate finishes with cross-type structural support to provide extra rigidity to flush plate.

## SPECIFICATIONS

Load Resistance : 75 OHM.

Dimension : 87mm X 87mm

Mounting Centre: 60.3mm Compliance: BS 3041

#### MOUNTING INSTRUCTION

Please refer to the following diagram for proper installation of the faceplate and surround.



#### Remark:

For surround mounting, align the clip locks on the faceplate and press firmly on the surround. Complete engagement of the clip locks is indicated by a clear "click" sound.

#### IMPORTANT NOTE

Please check your local wiring regulation before actual installation

### WIRING DIAGRAM