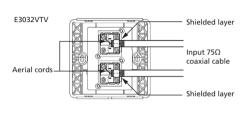

e installation and use.

This application guide applies to the following products:



### **FEATURES**

- 1. Trendy and distinctive faceplate.
- Slim and stylish flush plate finishes with cross-type structural support to provide extra rigidity to flush plate.

## SPECIFICATIONS

Load Resistance : 75 OHM.

Dimension : 87mm X 87mm

Mounting Centre: 60.3mm Compliance: BS 3041

#### MOUNTING INSTRUCTION

Please refer to the following diagram for proper installation of the faceplate and surround.



#### Remark:

For surround mounting, align the clip locks on the faceplate and press firmly on the surround. Complete engagement of the clip locks is indicated by a clear "click" sound.

#### IMPORTANT NOTE

Please check your local wiring regulation before actual installation

### WIRING DIAGRAM