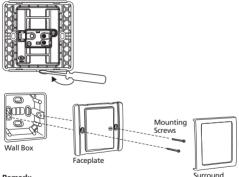

#### MOUNTING INSTRUCTION

Please refer to the following diagram for proper installation of the faceplate and surround.

#### Remark:

For surround mounting, align the clip locks on the faceplate and press firmly on the surround. Complete engagement of the clip locks is indicated by a clear "click" sound.