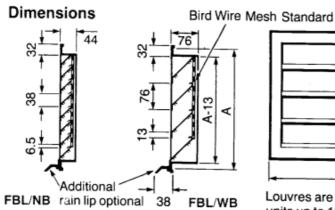

# esh Standard A = Opening/Duct size A +51

Louvres are manufactured in one piece units up to 1800mm square.