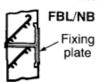

# REVERSE BUTT FLANGES FOR HORIZONTAL & VERTICAL JOINTS

Louvres exceeding 1800mm in height are supplied in sections with reverse butting flanges drilled for site fixing on the FBL/WB only. FBL/NB require a plate to be fixed to the reverse butt flange as per detail.