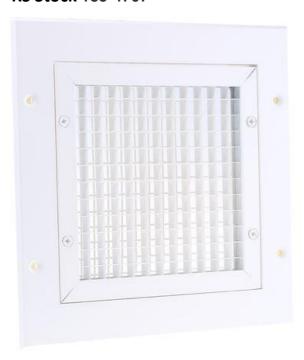

## **Datasheet**

## White Aluminium Grille, 237 x 237mm

RS Stock 185-4707





# esh Standard A = Opening/Duct size A +51

Louvres are manufactured in one piece units up to 1800mm square.

# REVERSE BUTT FLANGES FOR HORIZONTAL & VERTICAL JOINTS

Louvres exceeding 1800mm in height are supplied in sections with reverse butting flanges drilled for site fixing on the FBL/WB only. FBL/NB require a plate to be fixed to the reverse butt flange as per detail.





### **VERTICAL SUPPORT**

Louvres exceeding 1800mm in width can be supplied in sections with vertical support channels for alignment and site fixing if individual louvre face details are required.