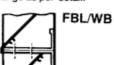

# REVERSE BUTT FLANGES FOR HORIZONTAL & VERTICAL JOINTS

Louvres exceeding 1800mm in height are supplied in sections with reverse butting flanges drilled for site fixing on the FBL/WB only. FBL/NB require a plate to be fixed to the reverse butt flange as per detail.