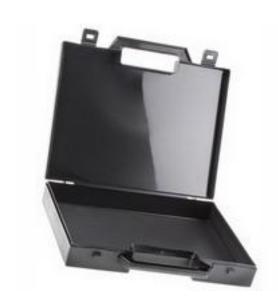

# RS Pro Polypropylene Tool Case & Latch Lock, 260 x 197 x 45mm

RS Stock No: 506-6667

#### **Product Details**

RS Pro PP tool case is a compact case with semi integrated extendable handle for transport of components and small items of equipment. This case offers effective resistance to impact and chemical agents. This case is also neutral for use with food stuffs and is recyclable. The case has hinged design to withstand over 100000 operations. This case measures 260 x 197 x 45 mm.

#### **Features and Benefits**

- PP tool case
- Compact case with semi integrated extendable handle
- Offers effective resistance to impact and chemical agents
- Neutral for use with food stuffs
- Hinged design to withstand over 100000 operations