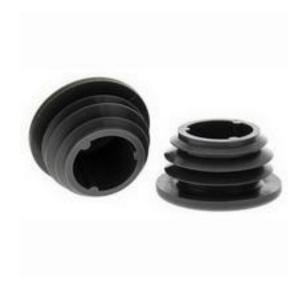

# RS Pro Plastic Round End Cap, Fits 33.7mm Tube Diameter, Type 1 strut profile

RS Stock No: 286-3718

#### **Product Details**

RS Pro end cap has a structural element type of round end cap made from plastic. It fits 33.7 mm tube diameter and comes with type 1 strut profile.

#### **Features and Benefits**

- Round end cap
- Plastic construction
- Handrail system

(Fits 33.7mm OD tube with an ID of 25mm)