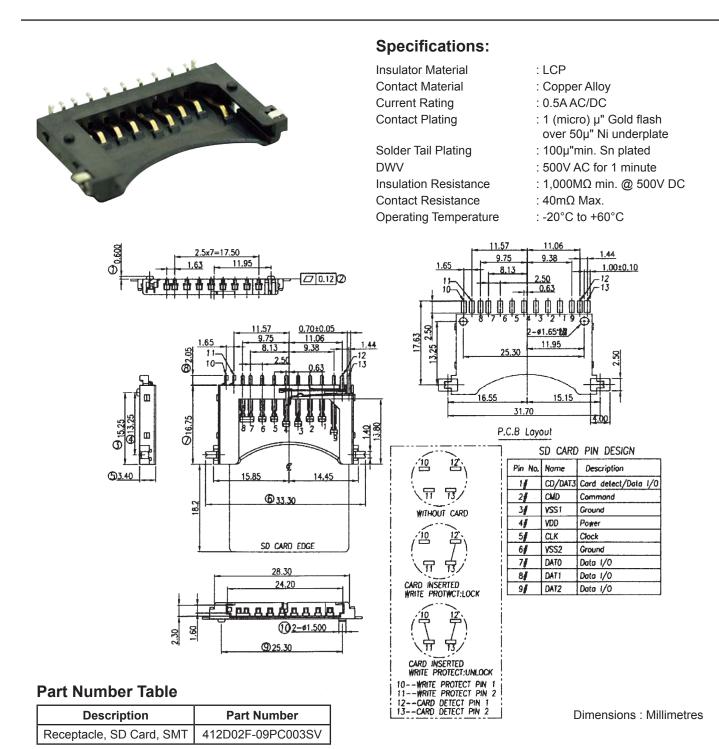

## **SD Card Receptacle**

## multicomp



Important Notice : This data sheet and its contents (the "Information") belong to the members of the Premier Farnell group of companies (the "Group") or are licensed to it. No licence is granted for the use of it other than for information purposes in connection with the products to which it relates. No licence of any intellectual property rights is granted. The Information is subject to change without notice and replaces all data sheets previously supplied. The Information supplied is believed to be accurate but the Group assumes no responsibility for its accuracy or completeness, any error in or omission from it or for any use made of it. Users of this data sheet should check for themselves the Information or use of it (including liability resulting from negligence or where the Group w