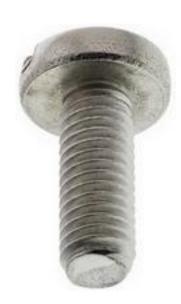

# RS Pro Stainless Steel Pan Head Machine Screws, M3 x 5mm

RS Stock No: 914-1573

#### **Product Details**

RS Pro machine screw measuring M3 x 5 mm, is made of A2 grade stainless steel. This pan head screw is fully threaded and it can be used in pre-tapped holes or can be used with conforming nuts and washers in through holes. The cross recess screw is designed to give you ease of assembly. It is suitable for medical, food, construction and domestic applications. This machine screw meets DIN 85 standards.