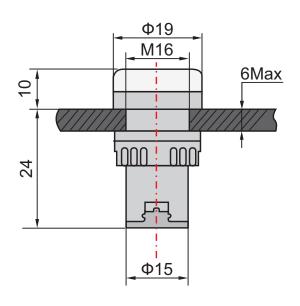

## LED Indicator 16mm White 12Vac/dc

RS Stock Number: 909-2459

Representative of range

## **Technical Specification**

| Colour                                | White                  |
|---------------------------------------|------------------------|
| Nominal Voltage (V <sub>n</sub> )     | 12V ac/dc              |
| Operating Voltage Range               | V <sub>n</sub> +/- 15% |
| Frequency (ac)                        | 50 - 60Hz              |
| Insulation Resistance                 | ≥ 2MΩ                  |
| Insulation Withstand                  | 2.5kVac, 1 minute      |
| Current Draw                          | ≤ 20mA                 |
| IP Rating (from front, panel mounted) | IP40                   |
| Brightness                            | ≥ 60 cd/m³             |
| Operational Life                      | 30,000 hours           |
| Relative Humidity                     | ≤ 98%                  |
| Operating Temperature Range           | -25°C to +55°C         |