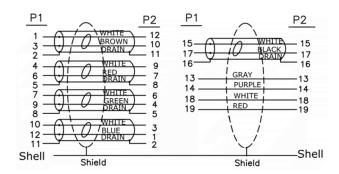

| 12 | W=25MM Copper foil                                                                                                                              |
|----|-------------------------------------------------------------------------------------------------------------------------------------------------|
| 11 | DisplayPort M Dust cap                                                                                                                          |
| 10 | PVC~45P~Black                                                                                                                                   |
| 9  | LDPE                                                                                                                                            |
| 8  | Copper foil~25u~W=8MM                                                                                                                           |
| 7  | DisplayPort 1.4 M Black clamp ~ material PA66                                                                                                   |
| 6  | DisplayPort1.4 M Upper shell (without "DP" logo) ~ fine grain surface ~ PC + ABS material ~ Black                                               |
| 5  | DisplayPort1.4 M Lower shell (without "DP" logo) ~ fine grain surface ~ PC + ABS material ~ Black                                               |
| 4  | DisplayPort 1.4 M Tinplate on tail clip ~ material: SPCC ~ nickel plating                                                                       |
| 3  | DisplayPort 1.4 M Lower Horse Iron with tail clamp ~ material: SPCC ~ nickel plating                                                            |
| 2  | DisplayPort 1.4 M Solder~Insulation:Black~shell gold plated pin gold plated                                                                     |
| 1  | DP1.4~(30AWG(7/0.10TC)+EAM]*5P+30AWG(7/0.10TC)*4C+AEB(85% AL)OD:6.0MM~Black Printing:DisplayPort Cable E342987 % AWM STYLE 20276 80 °C 30V VW-1 |