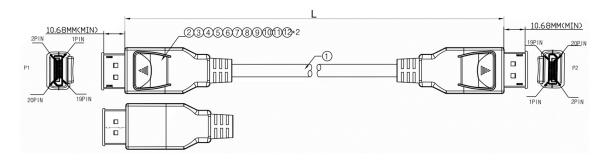

## RS PRO 2mtr 8K DP1.4 (HBR3) DisplayPort Male to DisplayPort Male Cable - Black

**Stock number: 195-4909** 

EN

The RSPRO 2 metre 8K male to male DisplayPort cable has a black PVC jack and an outer diameter of 6mm. The connectors have a gold flash covering to prevent corrosion.

Our cables are DisplayPort version 1.4 (HBR3) and can support up to 8K@60Hz, 4K@120Hz or with Multi Stream Transport (MST) they can display to multiple screens.

The connector hoods are also made of black PVC and have a strain relief to prevent the jacket splitting around the boot.

| 12 | W=25MM Copper foil                                                                                                                              |
|----|-------------------------------------------------------------------------------------------------------------------------------------------------|
| 11 | DisplayPort M Dust cap                                                                                                                          |
| 10 | PVC~45P~Black                                                                                                                                   |
| 9  | LDPE                                                                                                                                            |
| 8  | Copper foil~25u~W=8MM                                                                                                                           |
| 7  | DisplayPort 1.4 M Black clamp ~ material PA66                                                                                                   |
| 6  | DisplayPort1.4 M Upper shell (without "DP" logo) ~ fine grain surface ~ PC + ABS material ~ Black                                               |
| 5  | DisplayPort1.4 M Lower shell (without "DP" logo) ~ fine grain surface ~ PC + ABS material ~ Black                                               |
| 4  | DisplayPort 1.4 M Tinplate on tail clip ~ material: SPCC ~ nickel plating                                                                       |
| 3  | DisplayPort 1.4 M Lower Horse Iron with tail clamp ~ material: SPCC ~ nickel plating                                                            |
| 2  | DisplayPort 1.4 M Solder~Insulation:Black~shell gold plated pin gold plated                                                                     |
| 1  | DP1.4~(30AWG(7/0.10TC)+EAM]*5P+30AWG(7/0.10TC)*4C+AEB(85% AL)OD:6.0MM~Black Printing:DisplayPort Cable E342987 % AWM STYLE 20276 80 °C 30V VW-1 |