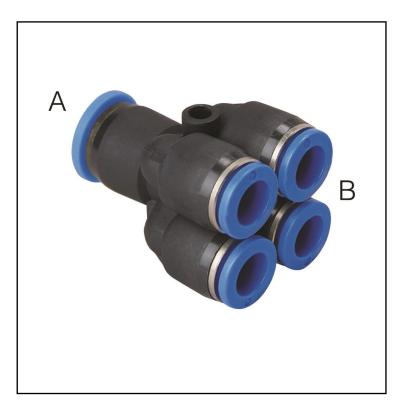

# One Touch Fittings Double Reducer Y

RS Stock No.: 2351234

Metric Tube to Tube

### **Product Description**

| Part No. | Tube OD (A) | Tube OD (B) |
|----------|-------------|-------------|
| 2351234  | 6 mm        | 4 mm        |