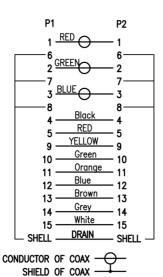

- 1. MATERIAL
- 1.1 CABLE(28#): [(7/0.12BC+FPE)\*3+7/0.12BC+AL]+7/0.12BC\*9C+AL+7/0.12BC+B(96/0.12ALM)+PVC6.8 (BLACK).
- 1.2 HIGH DENSITY D-SUB 15 MALÉ: BLUE INSULATION, GOLD FLASH CONTACTS, NICKEL PLATED SHELL.
- 1.3 FERRITE CORE: Ø14.2 X Ø9.5 X 28.5mm.
- 1.4 ALL HOOD: BLACK PVC.
- 1.5 THUMB SCREW(2.3\*46MM) TO BE MOLDED BLACK PVC.
- 1.6 ALL COMPONENTS ARE ROHS COMPLIANT.
- 2. ELECTRICAL
  - 2.1 100% OPEN AND SHORT TEST
- 2.2 HI-POT: DC200V/0.01S
- 3. PACKING
  - 3.1 EACH CABLE IN A PE PACKAGE.