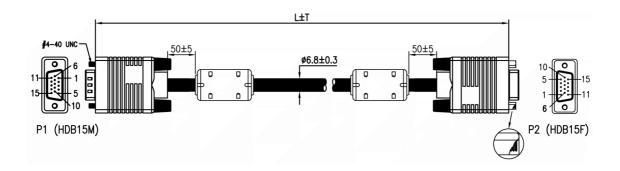

- 1. MATERIAL
- 1.1 CABLE(28#): [(7/0.12BC+FPE)\*3+7/0.12BC+AL]+7/0.12BC\*9C+AL+7/0.12BC+B(96/0.12ALM)+PVC6.8 (BLACK).
- 1.2 HIGH DENSITY D-SUB 15 MALÉ: BLUE INSULATION, GOLD FLASH CONTACTS, NICKEL PLATED SHELL.
- 1.3 FERRITE CORE: Ø14.2 X Ø9.5 X 28.5mm.
- 1.4 ALL HOOD: BLACK PVC.
- 1.5 THUMB SCREW(2.3\*46MM) TO BE MOLDED BLACK PVC.
- 1.6 ALL COMPONENTS ARE ROHS COMPLIANT.
- 2. ELECTRICAL
  - 2.1 100% OPEN AND SHORT TEST
- 2.2 HI-POT: DC200V/0.01S
- 3. PACKING
  - 3.1 EACH CABLE IN A PE PACKAGE.