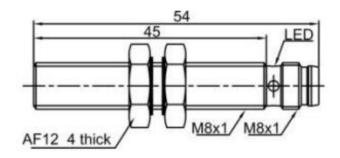

### **Dimensions and Wiring**

#### **Specifications**

| Mounting                  | Quasi-flush                                  |
|---------------------------|----------------------------------------------|
| Rated distance Sn         | 2mm                                          |
| Assured distance Sa       | 01.6mm                                       |
| Shape size                | M8*54mm                                      |
| Output                    | PNP NO                                       |
| Supply voltage            | 1030 VDC                                     |
| Standard target           | Fe 8*8*1t                                    |
| Switch point offset[%/Sr] | ≤±10%                                        |
| Hysteresis range [%/Sr]:  | 120%                                         |
| Repeat accuracy           | ≤3%                                          |
| Load current              | ≤150mA                                       |
| Residual voltage          | ≤2.5V                                        |
| Current consumption       | ≤10mA                                        |
| Protection circuit:       | Short-circuit, overload and reverse polarity |
| Output indicator:         | Yellow LED                                   |
| Ambient temperature       | -25°C70°C                                    |
| Ambient humidity          | 35-95%RH                                     |
| Switch frequency          | 1500Hz                                       |
| Voltage withstand         |                                              |
| Insulation resistance     | ≥50MΩ(500VDC)                                |
| Vibration resistance      | 1050Hz (1.5mm)                               |
| Housing material          | Stainless steel                              |
| Connection                | M8 connector                                 |