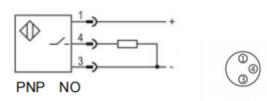

### **Dimensions and Wiring**

#### **Specifications**

| Mounting                  | Quasi-flush                                  |
|---------------------------|----------------------------------------------|
| Rated distance Sn         | 2mm                                          |
| Assured distance Sa       | 01.6mm                                       |
| Shape size                | M8*54mm                                      |
| Output                    | PNP NO                                       |
| Supply voltage            | 1030 VDC                                     |
| Standard target           | Fe 8*8*1t                                    |
| Switch point offset[%/Sr] | ≤±10%                                        |
| Hysteresis range [%/Sr]:  | 120%                                         |
| Repeat accuracy           | ≤3%                                          |
| Load current              | ≤150mA                                       |
| Residual voltage          | ≤2.5V                                        |
| Current consumption       | ≤10mA                                        |
| Protection circuit:       | Short-circuit, overload and reverse polarity |
| Output indicator:         | Yellow LED                                   |
| Ambient temperature       | -25°C70°C                                    |
| Ambient humidity          | 35-95%RH                                     |
| Switch frequency          | 1500Hz                                       |
| Voltage withstand         |                                              |
| Insulation resistance     | ≥50MΩ(500VDC)                                |
| Vibration resistance      | 1050Hz (1.5mm)                               |
| Housing material          | Stainless steel                              |
| Connection                | M8 connector                                 |