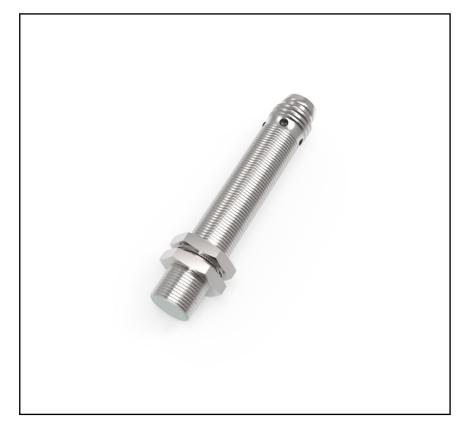

#### **Specifications**

| Mounting                  | Quasi-flush                                  |
|---------------------------|----------------------------------------------|
| Rated distance Sn         | 2mm                                          |
| Assured distance Sa       | 01.6mm                                       |
| Shape size                | M8*54mm                                      |
| Output                    | PNP NO                                       |
| Supply voltage            | 1030 VDC                                     |
| Standard target           | Fe 8*8*1t                                    |
| Switch point offset[%/Sr] | ≤±10%                                        |
| Hysteresis range [%/Sr]:  | 120%                                         |
| Repeat accuracy           | ≤3%                                          |
| Load current              | ≤150mA                                       |
| Residual voltage          | ≤2.5V                                        |
| Current consumption       | ≤10mA                                        |
| Protection circuit:       | Short-circuit, overload and reverse polarity |
| Output indicator:         | Yellow LED                                   |
| Ambient temperature       | -25°C70°C                                    |
| Ambient humidity          | 35-95%RH                                     |
| Switch frequency          | 1500Hz                                       |
| Voltage withstand         |                                              |
| Insulation resistance     | ≥50MΩ(500VDC)                                |
| Vibration resistance      | 1050Hz (1.5mm)                               |
| Housing material          | Stainless steel                              |
| Connection                | M8 connector                                 |