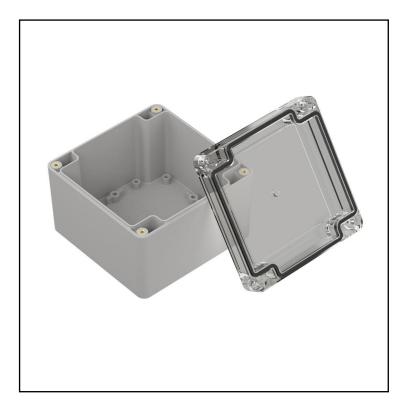

# **FEATURES**

- Made of PC
- Lid made of transparent PC
- Available in light gray colour
- Protection against liquids and solid objects: IP67 rating
- Supplied with four screws
- Threaded brass inserts for reliable assembly.

## **Product Description**

Hermetic enclosure ideal for applications requiring protection against water ingress. The enclosure is manufactured with polyurethane gascet that provides IP67 rating. Lid manufactured with recess for mambrane keypads and overlays. Threaded brass inserts ensures reliable assembly of the enclosure.

### **General Specifications**

| Туре        | Full                           |  |  |
|-------------|--------------------------------|--|--|
| Material    | PC, Transparent PC             |  |  |
| Colour      | Lightgray with transparent lid |  |  |
| Accessories | Screw M3 17/10 – 4 psc         |  |  |
| Mounting    | Internal wall mount            |  |  |

#### **Mechanical Specifications**

| Height | 74.7 mm             |
|--------|---------------------|
| Width  | 104.95 mm           |
| Length | 104.95 mm           |
| Gasket | Polyurethane Gasket |

## Protection Category

| Protection level       | IP67 |
|------------------------|------|
| Shock Protection Level | IK07 |