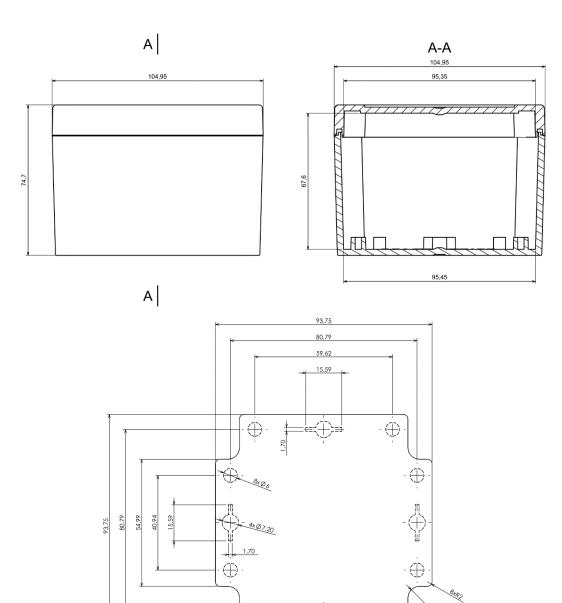

#### **Mechanical Specifications**

| Height | 74.7 mm             |
|--------|---------------------|
| Width  | 104.95 mm           |
| Length | 104.95 mm           |
| Gasket | Polyurethane Gasket |