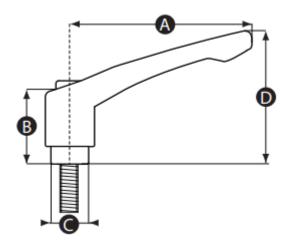

## **Mechanical Specifications**

| Thread/Insert Length | 20mm |
|----------------------|------|
| Length               | 42mm |

## Levers

| Part No.                                                           | A                                      | В                                                  | С                                            | D                                                  | Thread<br>size                                              | Thread<br>length<br>(mm)                           | Insert<br>material                                                                            | Handle<br>Colour                                            |
|--------------------------------------------------------------------|----------------------------------------|----------------------------------------------------|----------------------------------------------|----------------------------------------------------|-------------------------------------------------------------|----------------------------------------------------|-----------------------------------------------------------------------------------------------|-------------------------------------------------------------|
| 478276                                                             | 42                                     | 25                                                 | 10                                           | 37                                                 | M5                                                          | 16                                                 | Steel                                                                                         | Black                                                       |
| 479015                                                             | 42                                     | 25                                                 | 10                                           | 37                                                 | M5                                                          | 20                                                 | Steel                                                                                         | Black                                                       |
| 479009                                                             | 42                                     | 25                                                 | 10                                           | 37                                                 | M6                                                          | 16                                                 | Steel                                                                                         | Black                                                       |
| 478995                                                             | 42                                     | 25                                                 | 10                                           | 37                                                 | M6                                                          | 20                                                 | Steel                                                                                         | Black                                                       |
| 479011                                                             | 42                                     | 25                                                 | 10                                           | 37                                                 | M6                                                          | 32                                                 | Steel                                                                                         | Black                                                       |
| 478866                                                             | 42                                     | 25                                                 | 10                                           | 37                                                 | M6                                                          | 16                                                 | Stainless Steel                                                                               | Black                                                       |
| 478084                                                             | 42                                     | 25                                                 | 10                                           | 37                                                 | M6                                                          | 20                                                 | Stainless Steel                                                                               | Black                                                       |
| 478860                                                             | 42                                     | 25                                                 | 10                                           | 37                                                 | M6                                                          | 32                                                 | Stainless Steel                                                                               | Black                                                       |
| 478816                                                             | 65                                     | 31                                                 | 14                                           | 49                                                 | M8                                                          | 16                                                 | Steel                                                                                         | Black                                                       |
| 478826                                                             | 65                                     | 31                                                 | 14                                           | 49                                                 | M8                                                          | 20                                                 | Steel                                                                                         | Black                                                       |
| 478292                                                             | 65                                     | 31                                                 | 14                                           | 49                                                 | M8                                                          | 25                                                 | Steel                                                                                         | Black                                                       |
| 478298                                                             | 65                                     | 31                                                 | 14                                           | 49                                                 | M8                                                          | 32                                                 | Steel                                                                                         | Black                                                       |
| 478305                                                             | 65                                     | 31                                                 | 14                                           | 49                                                 | M8                                                          | 40                                                 | Steel                                                                                         | Black                                                       |
| 478254                                                             | 65                                     | 31                                                 | 14                                           | 49                                                 | M8                                                          | 50                                                 | Steel                                                                                         | Black                                                       |
| Part No.                                                           | A                                      | В                                                  | С                                            | D                                                  | Thread<br>size                                              | Thread<br>length<br>(mm)                           | Insert<br>material                                                                            | Handle<br>Colour                                            |
| 478129                                                             | 65                                     | 31                                                 | 14                                           | 49                                                 | M8                                                          | 20                                                 | Stainless Steel                                                                               | Black                                                       |
| 478125                                                             | 65                                     | 31                                                 | 14                                           | 49                                                 | M8                                                          | 25                                                 | Stainless Steel                                                                               | Black                                                       |
| 478103                                                             | 65                                     | 31                                                 | 14                                           | 49                                                 | M8                                                          | 32                                                 | Stainless Steel                                                                               | Black                                                       |
| 478080                                                             | 65                                     | 31                                                 | 14                                           | 49                                                 | M8                                                          | 40                                                 | Stainless Steel                                                                               | Black                                                       |
| 478090                                                             | 65                                     | 31                                                 | 14                                           | 49                                                 | M8                                                          | 50                                                 | Stainless Steel                                                                               | Black                                                       |
| 478309                                                             | 78                                     | 36                                                 | 4.0                                          |                                                    |                                                             |                                                    |                                                                                               |                                                             |
| 478882                                                             |                                        | 30                                                 | 16                                           | 57                                                 | M10                                                         | 20                                                 | Steel                                                                                         | Black                                                       |
| 470002                                                             | 78                                     | 36                                                 | 16                                           | 57<br>57                                           | M10<br>M10                                                  | 20                                                 | Steel<br>Steel                                                                                | Black<br>Black                                              |
| 478872                                                             | 78<br>78                               |                                                    |                                              |                                                    |                                                             |                                                    |                                                                                               |                                                             |
|                                                                    |                                        | 36                                                 | 16                                           | 57                                                 | M10                                                         | 32                                                 | Steel                                                                                         | Black                                                       |
| 478872                                                             | 78                                     | 36<br>36                                           | 16<br>16                                     | 57<br>57                                           | M10<br>M10                                                  | 32<br>40                                           | Steel<br>Steel                                                                                | Black<br>Black                                              |
| 478872<br>478848                                                   | 78<br>78                               | 36<br>36<br>36                                     | 16<br>16<br>16                               | 57<br>57<br>57                                     | M10<br>M10<br>M10                                           | 32<br>40<br>50                                     | Steel<br>Steel<br>Steel                                                                       | Black<br>Black<br>Black                                     |
| 478872<br>478848<br>478096                                         | 78<br>78<br>78                         | 36<br>36<br>36<br>36                               | 16<br>16<br>16                               | 57<br>57<br>57<br>57                               | M10<br>M10<br>M10<br>M10                                    | 32<br>40<br>50<br>20                               | Steel Steel Steel Stainless Steel                                                             | Black<br>Black<br>Black<br>Black                            |
| 478872<br>478848<br>478096<br>478315                               | 78<br>78<br>78<br>78                   | 36<br>36<br>36<br>36<br>36                         | 16<br>16<br>16<br>16                         | 57<br>57<br>57<br>57<br>57                         | M10<br>M10<br>M10<br>M10<br>M10                             | 32<br>40<br>50<br>20<br>32                         | Steel Steel Steel Stainless Steel Stainless Steel                                             | Black<br>Black<br>Black<br>Black<br>Black                   |
| 478872<br>478848<br>478096<br>478315<br>478282                     | 78<br>78<br>78<br>78<br>78             | 36<br>36<br>36<br>36<br>36<br>36                   | 16<br>16<br>16<br>16<br>16                   | 57<br>57<br>57<br>57<br>57<br>57                   | M10<br>M10<br>M10<br>M10<br>M10<br>M10                      | 32<br>40<br>50<br>20<br>32<br>40                   | Steel Steel Steel Stainless Steel Stainless Steel Stainless Steel                             | Black<br>Black<br>Black<br>Black<br>Black                   |
| 478872<br>478848<br>478096<br>478315<br>478282<br>478888           | 78<br>78<br>78<br>78<br>78<br>78<br>92 | 36<br>36<br>36<br>36<br>36<br>36<br>43             | 16<br>16<br>16<br>16<br>16<br>16<br>16       | 57<br>57<br>57<br>57<br>57<br>57<br>57             | M10<br>M10<br>M10<br>M10<br>M10<br>M10<br>M10               | 32<br>40<br>50<br>20<br>32<br>40<br>20             | Steel Steel Steel Stainless Steel Stainless Steel Stainless Steel Steel                       | Black Black Black Black Black Black Black                   |
| 478872<br>478848<br>478096<br>478315<br>478282<br>478888<br>478898 | 78<br>78<br>78<br>78<br>78<br>78<br>92 | 36<br>36<br>36<br>36<br>36<br>36<br>43<br>43       | 16<br>16<br>16<br>16<br>16<br>16<br>19       | 57<br>57<br>57<br>57<br>57<br>57<br>65<br>65       | M10<br>M10<br>M10<br>M10<br>M10<br>M10<br>M10<br>M10        | 32<br>40<br>50<br>20<br>32<br>40<br>20<br>32       | Steel Steel Stainless Steel Stainless Steel Stainless Steel Stainless Steel Steel Steel       | Black Black Black Black Black Black Black Black Black       |
| 478872<br>478848<br>478096<br>478315<br>478282<br>478888<br>478898 | 78<br>78<br>78<br>78<br>78<br>92<br>92 | 36<br>36<br>36<br>36<br>36<br>36<br>43<br>43<br>43 | 16<br>16<br>16<br>16<br>16<br>16<br>19<br>19 | 57<br>57<br>57<br>57<br>57<br>57<br>65<br>65<br>65 | M10<br>M10<br>M10<br>M10<br>M10<br>M10<br>M10<br>M10<br>M10 | 32<br>40<br>50<br>20<br>32<br>40<br>20<br>32<br>40 | Steel Steel Stainless Steel Stainless Steel Stainless Steel Stainless Steel Steel Steel Steel | Black |

## Levers

| 478854 | 92 | 43 | 19 | 65 | M12 | 40 | Steel           | Black |
|--------|----|----|----|----|-----|----|-----------------|-------|
| 478850 | 92 | 43 | 19 | 65 | M12 | 50 | Steel           | Black |
| 478135 | 92 | 43 | 19 | 65 | M12 | 63 | Steel           | Black |
| 478270 | 92 | 43 | 19 | 65 | M12 | 32 | Stainless Steel | Black |
| 478276 | 92 | 43 | 19 | 65 | M12 | 40 | Stainless Steel | Black |
| 478260 | 92 | 43 | 19 | 65 | M12 | 50 | Stainless Steel | Black |
| 478169 | 92 | 43 | 19 | 65 | M12 | 63 | Stainless Steel | Black |