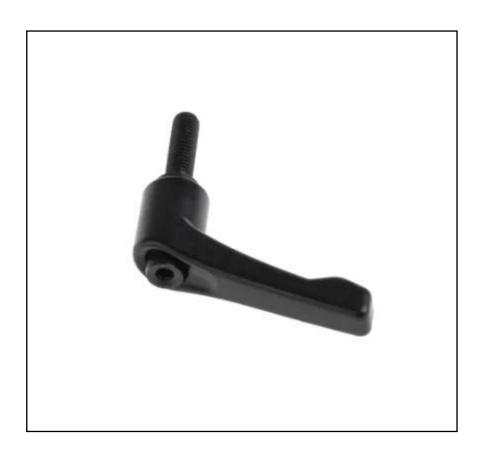

# RS PRO Clamping Lever, M6 x 20mm

RS Stock No.: 478-995

RS Professionally Approved Products bring to you professional quality parts across all product categories. Our product range has been tested by engineers and provides a comparable quality to the leading brands without paying a premium price.

#### **Product Description**

From RS PRO, a range of die cast zinc clamping levers with a steel metric male thread. Clamping levers, also known as clamping handles are designed primarily to tighten or loosen screws eliminating the need for any special tools or wrenches. Clamp levers are ideal for use in hard to reach or confined spaces. Clamp levers are available in a range of thread sizes and stem lengths to suit a wide variety of applications.