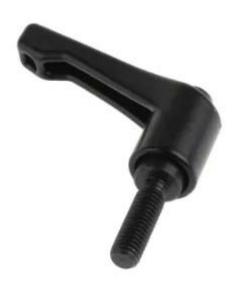

# RS PRO Clamping Lever, M6 x 20mm

RS Stock No.: 478-995

RS Professionally Approved Products bring to you professional quality parts across all product categories. Our product range has been tested by engineers and provides a comparable quality to the leading brands without paying a premium price.

#### **Product Description**

From RS PRO, a range of die cast zinc clamping levers with a steel metric male thread. Clamping levers, also known as clamping handles are designed primarily to tighten or loosen screws eliminating the need for any special tools or wrenches. Clamp levers are ideal for use in hard to reach or confined spaces. Clamp levers are available in a range of thread sizes and stem lengths to suit a wide variety of applications.