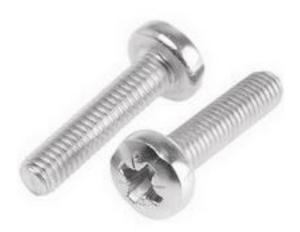

# RS Pro Stainless Steel Pan Head Machine Screws, M3 x 25mm

RS Stock No: 914-1490

#### **Product Details**

RS Pro machine screw measuring M3 x 25 mm, is made of A2 grade stainless steel. This pan head screw is fully threaded and it can be used in pre-tapped holes or can be used with conforming nuts and washers in through holes. The cross recess screw is designed to give you ease of assembly. It is suitable for light engineering, domestic appliances and electronics applications. This machine screw meets DIN 7985 standards.