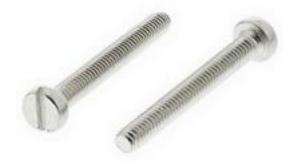

## ENGLISH

Datasheet

RS Pro Nickel Plated Brass Cheese Head Machine Screws, M2.5 x 20mm RS Stock No: 482-9748

### **Product Details**

RS Pro machine screw measuring M2.5 x 20 mm, is made of brass with nickel plated finish to resist tarnishing. This cheese head screw with metric thread has slotted drive.

#### **Features and Benefits**

- Nickel plated finish to resist tarnishing
- Durable brass construction
- Metric thread