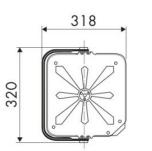

r-water 20 bar with hose 11 m ø  $6x10\ \text{mm}$ 

## **SECTORS OF USE**

Agriculture, Automotive, Cleaning, Building and road construction, Industry, Mining, Lube trucks and transports

## **FEATURES**

| Pressure          | 20 bar             |
|-------------------|--------------------|
| Compatible fluids | air - water        |
| Swivel joint      | brass              |
| Seals             | Viton <sup>®</sup> |
| Characteristic    | swivelling         |
| Material          | technopolymer      |
| Couplings         | brass              |
| Hose              | p/n 901/11         |
| ø e hose length   | ø 1/4" - 11 m      |
| Inlet             | G 1/4" (m)         |
| Outlet            | G 1/4" (m)         |
|                   |                    |



## **OVERALL DIMENSIONS (mm)**