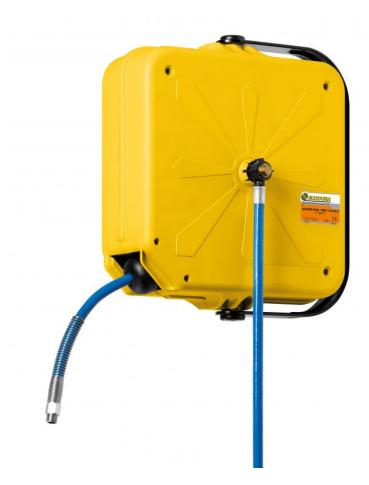

## P/N 261/12

Enclosed hose reel in ABS for air-water 20 bar with hose 11 m ø  $6x10\ \text{mm}$ 

## **FEATURES**

| Pressure          | 20 bar             |
|-------------------|--------------------|
| Compatible fluids | air - water        |
| Swivel joint      | brass              |
| Seals             | Viton <sup>®</sup> |
| Characteristic    | swivelling         |
| Material          | technopolymer      |
| Couplings         | brass              |
| Hose              | p/n 901/11         |
| ø e hose length   | ø 1/4" - 11 m      |
| Inlet             | G 1/4" (m)         |
| Outlet            | G 1/4" (m)         |
|                   |                    |