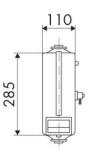

water 20 bar with hose 11 m ø  $6x10\ \text{mm}$ 

## **SECTORS OF USE**

Agriculture, Automotive, Cleaning, Building and road construction, Industry, Mining, Lube trucks and transports

## **FEATURES**

| Pressure          | 20 bar             |
|-------------------|--------------------|
| Compatible fluids | air - water        |
| Swivel joint      | brass              |
| Seals             | Viton <sup>®</sup> |
| Characteristic    | swivelling         |
| Material          | technopolymer      |
| Couplings         | brass              |
| Hose              | p/n 901/11         |
| ø e hose length   | ø 1/4" - 11 m      |
| Inlet             | G 1/4" (m)         |
| Outlet            | G 1/4" (m)         |
|                   |                    |



## **OVERALL DIMENSIONS (mm)**