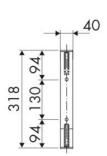

ter 20 bar with hose 11 m ø  $6x10\ \text{mm}$ 

## **SECTORS OF USE**

Agriculture, Automotive, Cleaning, Building and road construction, Industry, Mining, Lube trucks and transports

## **FEATURES**

| Pressure          | 20 bar             |
|-------------------|--------------------|
| Compatible fluids | air - water        |
| Swivel joint      | brass              |
| Seals             | Viton <sup>®</sup> |
| Characteristic    | swivelling         |
| Material          | technopolymer      |
| Couplings         | brass              |
| Hose              | p/n 901/11         |
| ø e hose length   | ø 1/4" - 11 m      |
| Inlet             | G 1/4" (m)         |
| Outlet            | G 1/4" (m)         |
|                   |                    |



## **OVERALL DIMENSIONS (mm)**