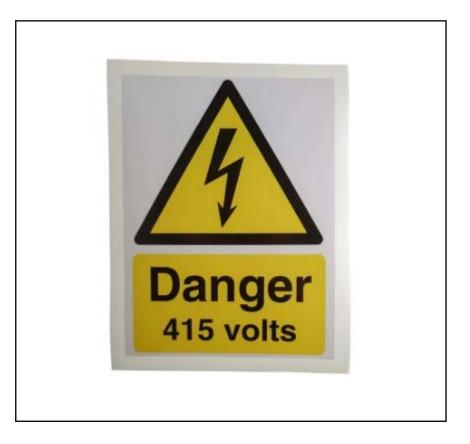

## **FEATURES**

- Danger Safety
  Labels
- Self-Adhesive
- Maintain a safe work environment and avoid accidents.
- Danger 415Volts label
- 200mm x 150mm

#### **Product Description**

A range of RS PRO plastic electrical safety danger signs which meet standards ISO 7010. The signs are bold lettering, white background with warning lettering and images.

776-0964 - Danger 415 Volts label, 200x150mm

### **General Specifications**

| Product Type     | Label                                                    |
|------------------|----------------------------------------------------------|
| Text Message     | Danger 415 Volts                                         |
| Text Language    | English                                                  |
| Sign Description | Danger 415 Volts Label                                   |
| Self-Adhesive    | Yes                                                      |
| Material         | Vinyl                                                    |
| Colour           | White Background Yellow & Black Image ( As Per<br>Photo) |
| Oil Resistant    | Yes                                                      |
| Shape            | Rectangle                                                |