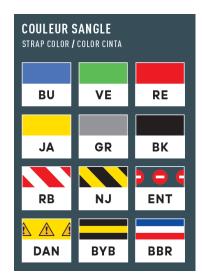

## **Specifications :**

- Adapter with strap for RC cone
- Reel with ANTI-PANIC device (the strap automatically releases in case of crowd movement)
- Waterproof box
- The strap is available in other colors.