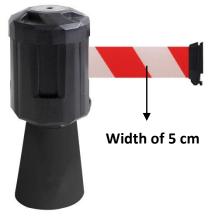

## Datasheet RS Pro

RS Stock No:

Code HSS : 3926909790

| REF      | RS Stock No | Belt width<br>(mm) | Belt<br>length<br>(m) | Height<br>(mm) | weight<br>(kg) |
|----------|-------------|--------------------|-----------------------|----------------|----------------|
| RCBOXRB2 | 2175264     | 50                 | 2                     | 160            | 0,55           |

Made: steel support, polyester strap + nylon layer Color : black with red/white strap

## **Specifications :**

- Adapter with strap for RC cone
- Reel with ANTI-PANIC device (the strap automatically releases in case of crowd movement)
- Waterproof box
- The strap is available in other colors.