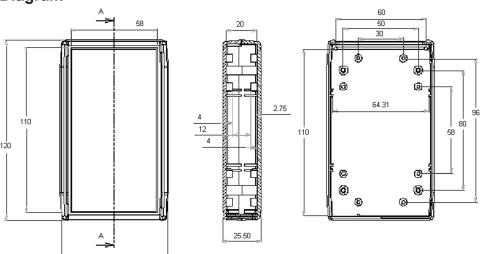

## **Diagram**

Dimensions: Millimetres

## **Specifications:**

Material : ABS
Colour : Light grey
Panel : ABS

Supply : M2.6 fixing screws × 4 pieces

M2.6 PCB screws × 4 pieces

Enclosure Type : Handheld
External Height : 120mm
External Width : 70mm
External Depth : 25mm

## **Part Number Table**

| Description                   | Part Number |
|-------------------------------|-------------|
| Box, ABS, 120mm × 70mm × 25mm | MCRH3135    |

Important Notice: This data sheet and its contents (the "Information") belong to the members of the AVNET group of companies (the "Group") or are licensed to it. No licence is granted for the use of it other than for information purposes in connection with the products to which it relates. No licence of any intellectual property rights is granted. The Information is subject to change without notice and replaces all data sheets previously supplied. The Information supplied is believed to be accurate but the Group assumes no responsibility for its accuracy or completeness, any error in or omission from it or for any use made of it. Users of this data sheet should check for themselves the Information and the suitability of the products for their purpose and not make any assumptions based on information included or omitted. Liability for loss or damage resulting from any reliance on the Information or use of it (including liability resulting from negligence or where the Group was aware of the possibility of such loss or damage arising) is excluded. This will not operate to limit or restrict the Group's liability for death or personal injury resulting from its negligence. Multicomp Pro is the registered trademark of Premier Farnell Limited 2019.