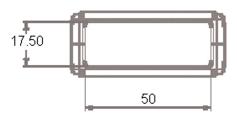

## **Diagram**

Dimensions: Millimetres

## **Specifications:**

Material : ABS
Colour : Light grey
Panel : ABS

Supply : M2.6 fixing screws × 4 pieces

M2.6 PCB screws × 4 pieces

Enclosure Type : Handheld
External Height : 120mm
External Width : 70mm
External Depth : 25mm