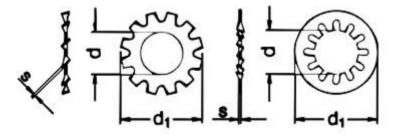

## Internal Tooth Locking & Anti-vibration Washer

RS Stock number: 187-0614 **Dimensions(mm):** 

| For Screw | d min. | d1 max. | S   |
|-----------|--------|---------|-----|
| M2        | 2.2    | 4.5     | 0.3 |
| M2.5      | 2.7    | 5.5     | 0.4 |
| M3        | 3.2    | 6       | 0.4 |
| M4        | 4.3    | 8       | 0.5 |
| M5        | 5.3    | 10      | 0.6 |
| M6        | 6.4    | 11      | 0.7 |
| M8        | 8.4    | 15      | 0.8 |
| M10       | 10.5   | 18      | 0.9 |
| M12       | 13     | 20.5    | 1   |
| M14       | 15     | 24      | 1   |
| M16       | 17     | 26      | 1.2 |
| M20       | 21     | 33      | 1.4 |
| M24       | 25     | 38      | 1.5 |