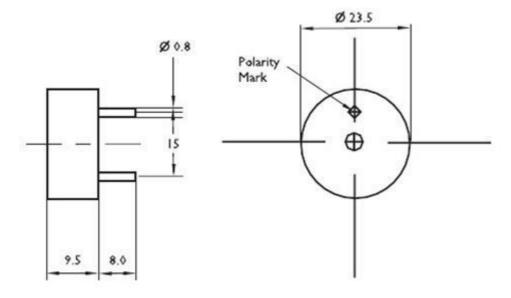

## 95dB Round PCB Mount Continuous Tone Buzzer

RS Stock number 171-0867



## **Specifications:**

Rated Voltage: 12V dc
Operating Voltage 3-20V dc
Rated Current:\* ≤15mA
Sound Output at 10cm:\* ≥95dB

Resonant Frequency 3400±500Hz
Tone: Continuous
Operating Temperature: -20°C to +60°C
Storage Temperature: -30°C to+70°C

Weight: 4g Colour: Black

Mounting Type: Through Hole

Drive Type: Internal

RS, Professionally Approved Products, gives you professional quality parts across all products categories. Our range has been testified by engineers as giving comparable quality to that of the leading brands without paying a premium price.

<sup>\*</sup>Value applying at rated voltage (DC)



## **ENGLISH**

## **Dimensions:**



Dimensions Unit: mm

Tolerance: ±0.5mm