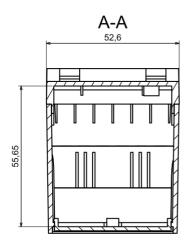

## **Features and Benefits**

- Made of self extinguishing ABS
- Available in light gray color
- Supplied with hook, blanking and four screws

rspro.com

A

| Category           | Enclosures Modular for DIN rail |
|--------------------|---------------------------------|
| Туре               | Full                            |
| Material           | ABS V0                          |
| Variant            | Without gasket                  |
| Height             | 65.0 mm                         |
| Width              | 90.0 mm                         |
| Length             | 52.5 mm                         |
| Color              | Lightgray ( <b>J</b> )          |
| Standards Met      | RoHS Compliant                  |
| Accessories        | Black hook: 1.0 pcs             |
| Certificate number | CE/032/18                       |