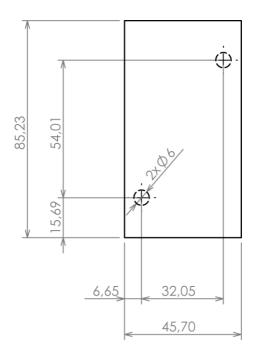

#### Max PCB size

Dashed line shows outline of the mounting boss under PCB board Recommended mounting holes diameter ø3,5mm