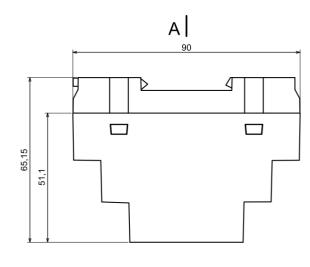

## **Features and Benefits**

- Made of self extinguishing ABS
- Available in light gray color
- Supplied with hook, blanking and four screws

rspro.com

A

| Category           | Enclosures Modular for DIN rail |
|--------------------|---------------------------------|
| Туре               | Full                            |
| Material           | ABS V0                          |
| Variant            | Without gasket                  |
| Height             | 65.0 mm                         |
| Width              | 90.0 mm                         |
| Length             | 52.5 mm                         |
| Color              | Lightgray ( <b>J</b> )          |
| Standards Met      | RoHS Compliant                  |
| Accessories        | Black hook: 1.0 pcs             |
| Certificate number | CE/032/18                       |