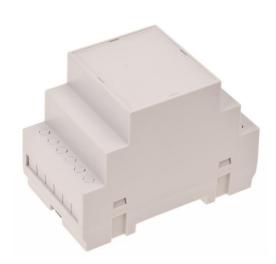

## **Product Details**

Modular enclosures for DIN rail - are enclosures adapted for mounting on DIN rails. They are manufactured in lightgray color. The material from which we manufacture them is ABS V0 (self-extinguishing).

## **Features and Benefits**

- Made of self extinguishing ABS
- Available in light gray color
- Supplied with hook, blanking and four screws

rspro.com

A

| Category           | Enclosures Modular for DIN rail |
|--------------------|---------------------------------|
| Туре               | Full                            |
| Material           | ABS V0                          |
| Variant            | Without gasket                  |
| Height             | 65.0 mm                         |
| Width              | 90.0 mm                         |
| Length             | 52.5 mm                         |
| Color              | Lightgray ( <b>J</b> )          |
| Standards Met      | RoHS Compliant                  |
| Accessories        | Black hook: 1.0 pcs             |
| Certificate number | CE/032/18                       |