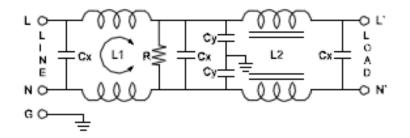

d Voltage Max.        | 250VAC,50/60Hz        |
| Operating frequency       | DC to 400Hz           |
| Rated currents            | 3A@40°C               |
| Hipot Rating              | L-N 1450VDC           |
|                           | L/N-G 2000VAC/2250VDC |

#### **Protection Category**

according to IEC 60529 IP40

## **Power Line Filters**



| Approvals     |                                                                      |
|---------------|----------------------------------------------------------------------|
| Declarations  | CUL;TUV;CQC;CE                                                       |
| Standards Met | UL1283, CSA C22.2 No.8; IEC/EN 60939,;<br>CQC GB 15288/GB 15287-2008 |

### **Physical Dimensions:**



### **Power Line Filters**



**Electrical Schematic:** 



#### Insertion loss table(In 50ohm system according IEC/CISPR No.17)

— Common mode

-----Differential mode

3A



packaging