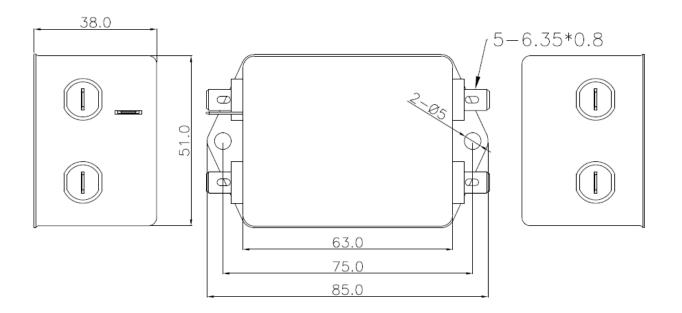

#### Mechanical Specifications

| size   | 63X51X38mm (L X W X H) |
|--------|------------------------|
| weight | 0.240kgs               |

| Electrical Specifications |                       |
|---------------------------|-----------------------|
| Rated Voltage Max.        | 250VAC,50/60Hz        |
| Operating frequency       | DC to 400Hz           |
| Rated currents            | 3A@40°C               |
| Hipot Rating              | L-N 1450VDC           |
|                           | L/N-G 2000VAC/2250VDC |

### **Physical Dimensions:**