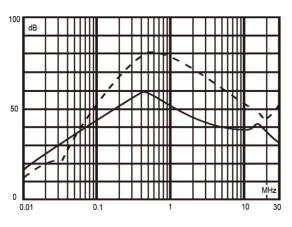

#### Insertion loss table(In 50ohm system according IEC/CISPR No.17)

— Common mode

-----Differential mode

3A

packaging