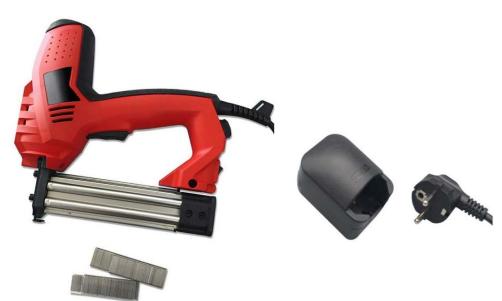

# **RS PRO 230V Heavy Duty Staple Nail gun**

Stock number: 134-0388

#### Feature and Benefits

- GS approved
- Compact and light weight
- Soft grip for safe and comfortable handling
- With charge level indictor during charging
- With battery level indictor during use
- Easy to load staple magazine
- Include a convertor (VDE to BS)
- Contact -firing safety nozzle
- Power switch protected
- Impact control
- 2M VDE power cord

#### Accessories:

- 200 x 25mm staples+200 x 25mm nails
- Include a convertor (VDE to BS)