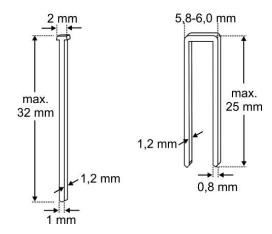

#### Accessories:

- 200 x 25mm staples+200 x 25mm nails
- Include a convertor (VDE to BS)

### Driving capacity:

- Staple 15,20,25MM
- T brade nail: 15,20,25,30,32MM