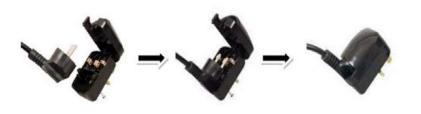

#### Feature and Benefits

- GS approved
- Compact and light weight
- Soft grip for safe and comfortable handling
- With charge level indictor during charging
- With battery level indictor during use
- Easy to load staple magazine
- Include a convertor (VDE to BS)
- Contact -firing safety nozzle
- Power switch protected
- Impact control
- 2M VDE power cord

#### Accessories:

- 200 x 25mm staples+200 x 25mm nails
- Include a convertor (VDE to BS)