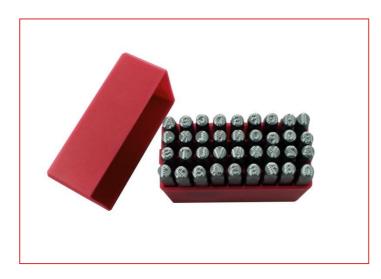

## Datasheet 36pcs Dot Number & English

RS Stock number 875-4786

Material: CR-V steel Finished: Sandblast finished w/lacquer finished Hardness: HRC 58-60

Content: 9pcs- Number dot steel stamp Number : 0~8 (face) Round type 27pcs- English letter dot steel stamp Letter: Capital A~Z (face) Symbol : & Round type Size in 8.0mm Dot font type module (side marking)

Remark: Each set in eggcrate plastic case

Feature: Can be punch on materials with a hardness up to 45 Rockwell C Character and size marked on each stamp Made from shock-resistant tool steel Hardened and tempered to give long life