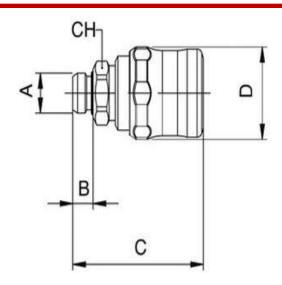

#### Mechanical Specifications

| Connection Type      | Threaded, Tube |
|----------------------|----------------|
| Tube Connection Size | 9              |
| Coupling Gender      | Male           |
| Threaded Connection  | 3/8 in Male    |
| Thread Size          | 3/8in          |
| Hose Barb Connection | 30.5mm         |
| Wrench Size          | 20Hex          |
| Length               | 53mm           |

## Pneumatic Quick Connect Couplings

| А   | В | С  | D    | СН | Pack. |
|-----|---|----|------|----|-------|
| 3/8 | 9 | 53 | 30.5 | 20 | 10    |