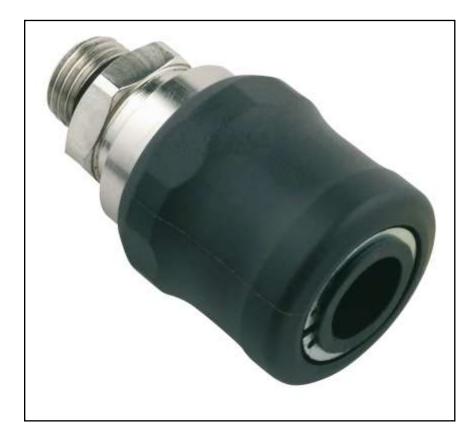

# RS PRO MALE SOCKET -SAFETY - ITALIAN 5 mm

RS Stock No.: 2312521

RS PROfessionally Approved Products bring to you professional quality parts across all product categories. Our product range has been tested by engineers and provides a comparable quality to the leading brands without paying a premium price.

#### **Product Description**

The RS PRO male socket - safety - Italian 5 mm mainly used in compressed air & tools, pneumatic & fluid technology, food & beverages applications. It is available in nickel-plated brass. Used for compressed air and for moulding injection cooling system.