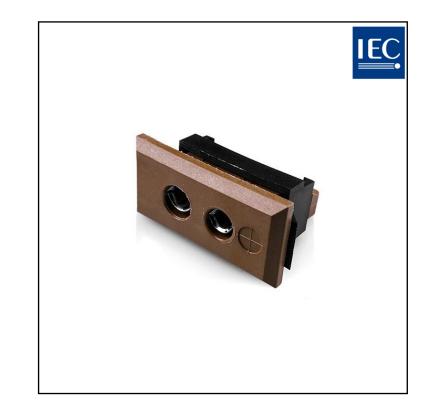

# RS PRO Standard Rectangular Thermocouple Connector Fascia Socket IS-T-FF Type T IEC

RS Stock No.: 219-4977

RS Professionally Approved Products bring to you professional quality parts across all product categories. Our product range has been tested by engineers and provides a comparable quality to the leading brands without paying a premium price.

**Product Description** 

Accepts standard round pin plug connector. Nylon clip for quick, simple fixing to panel

| General Specifications |  |
|------------------------|--|
|                        |  |

General Description

Nylon clip for quick, simple fixing to panel. All fascia mounting sockets are polarised by means of unequally sized pins