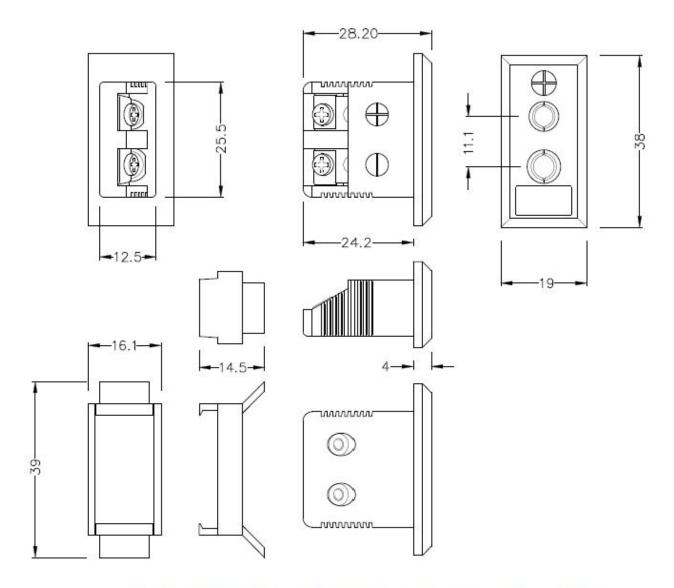

### Standard Fascia Socket (with nylon mounting clip)

(dimensions in mm)

RS Components is a leading provider for Automation and Control Gear, below is a selection of best selling products:

RS Components is a leading provider for Automation and Control Gear, below is a selection of best selling products: